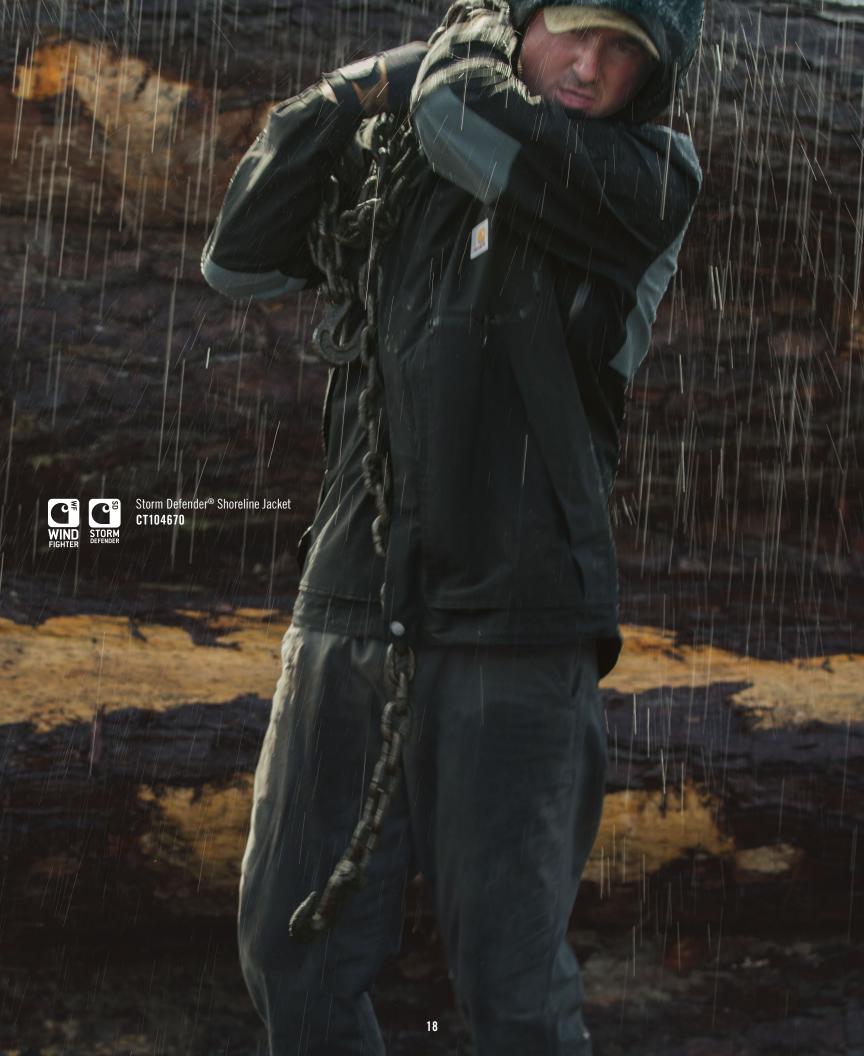

Rain Defender® durable waterrepellent technology forces rain to bead up and roll right off.

The wind can whistle, you won't care. Wind Fighter® technology tames the wind.

Rugged Flex® looks traditional, feels exceptional by delivering stretch for freedom of movement and toughness without bulk.

**FastDry**<sup>©</sup>

FastDry® technology has superior wicking action which makes perspiration a memory.

Storm Defender® waterproof, breathable technology is engineered so wet can't get in, but sweat can get out.