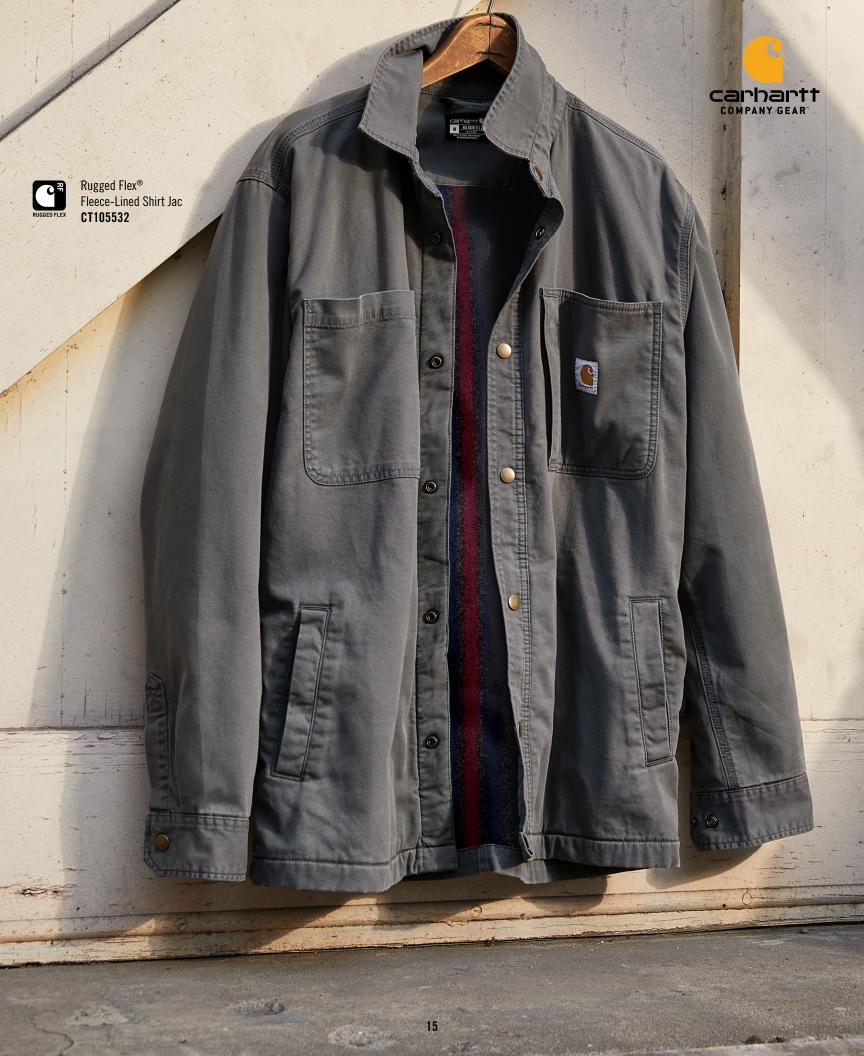

#### **TECHNOLOGIES & INNOVATIONS**

Carhartt technologies are born of a simple premise: to Outwork Them All in every weather condition. For comfort in extreme heat to the bitter cold, for the mobility people need to perform at their best, Carhartt delivers 24/7.

Rain Defender® durable waterrepellent technology forces rain to bead up and roll right off.

The wind can whistle, you won't care. Wind Fighter® technology tames the wind.

Rugged Flex® looks traditional, feels exceptional by delivering stretch for freedom of movement and toughness without bulk.