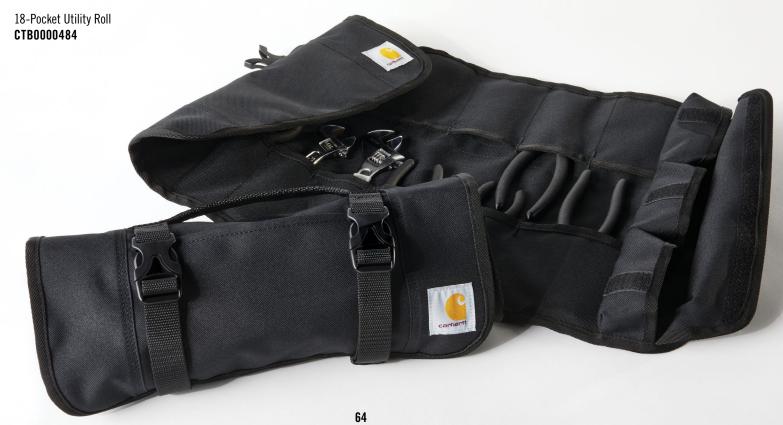

Pocket Jean **CT102804** 















Fleece Hat CTA207





Fleece 2-In-1 Headwear **CTA202** 

## KEEP A COOL HEAD IN A CARHARTT CAP







Rugged Professional™ Series Cap **CT103056** 





Canvas Mesh Back Cap CT105298









Ashland Cap CT101604





Cotton Canvas Cap CT103938







Knit Insulated Face Mask **CT104485** 



Carhartt Force® Helmet-Liner Mask
CTA267



Firm Duck Hood CT102368



Cotton Blend Filter Pocket Gaiter **CT105086** 

### HAUL IT ALL IN FOUNDARY SERIES BACKPACKS



Foundry Series Pro Backpack **CT89176508** 









28L Foundry Series Dual-Compartment Backpack **CTB0000486** 

















Waist Pack **CT89098101** 











### **COOLERS FOR WORKSITE OR WEEKEND**











Duffel 36-Can Cooler CT89520701





Tote 18-Can Cooler **CT89101701** 









Utility Tote CT89121325