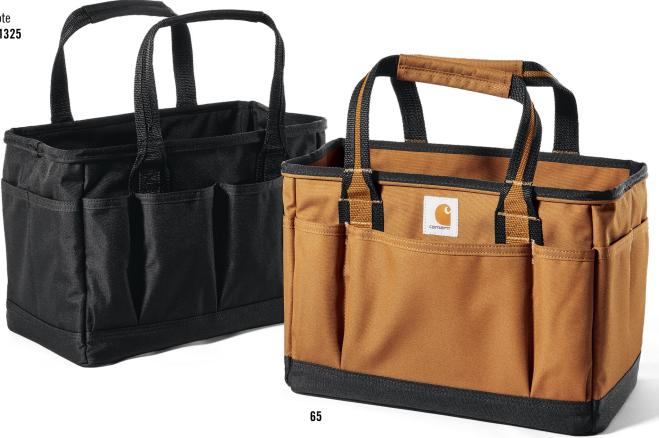

### **COOLERS FOR WORKSITE OR WEEKEND**

Duffel 36-Can Cooler CT89520701

Tote 18-Can Cooler **CT89101701** 

Utility Tote CT89121325