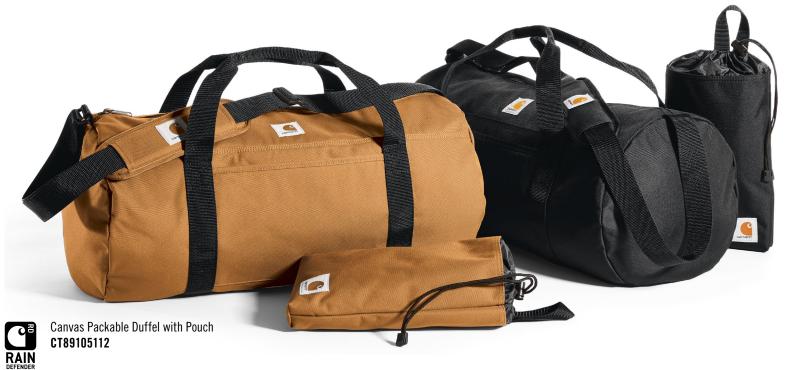

### **COOLERS FOR WORKSITE OR WEEKEND**

Duffel 36-Can Cooler CT89520701

Tote 18-Can Cooler **CT89101701** 

Utility Tote CT89121325