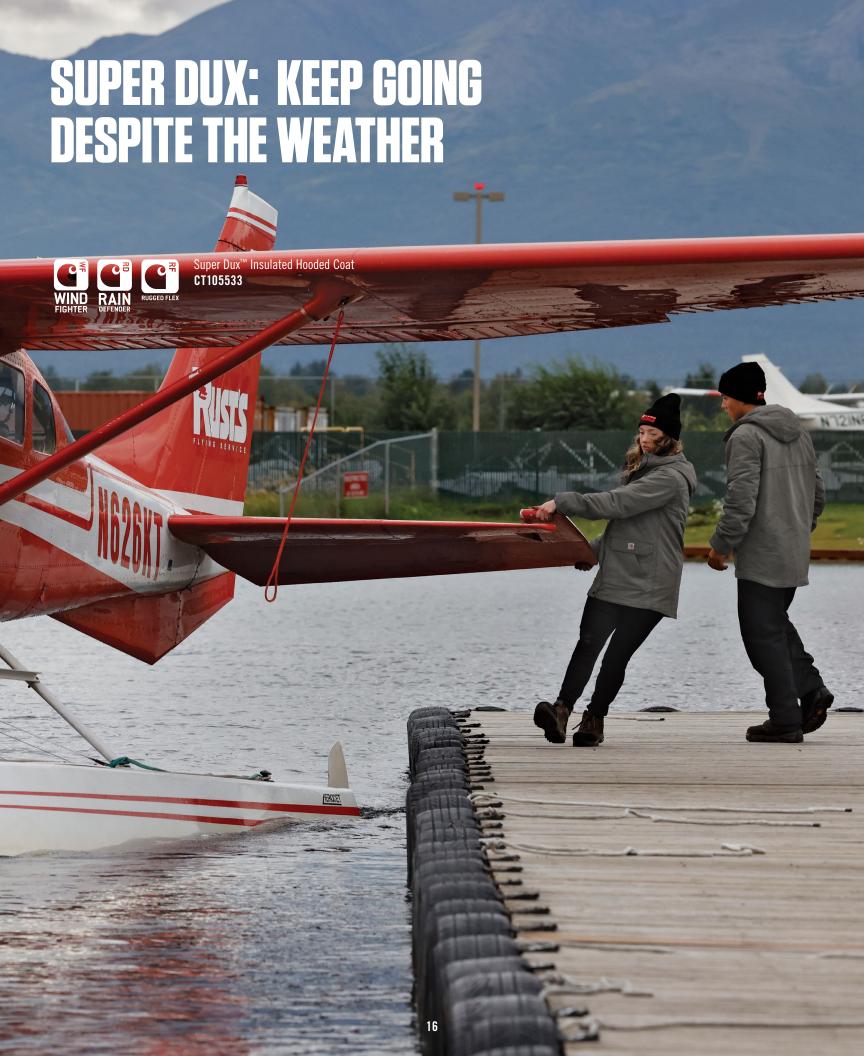

Rain Defender® durable waterrepellent technology forces rain to bead up and roll right off.

The wind can whistle, you won't care. Wind Fighter® technology tames the wind.

Rugged Flex® looks traditional, feels exceptional by delivering stretch for freedom of movement and toughness without bulk.