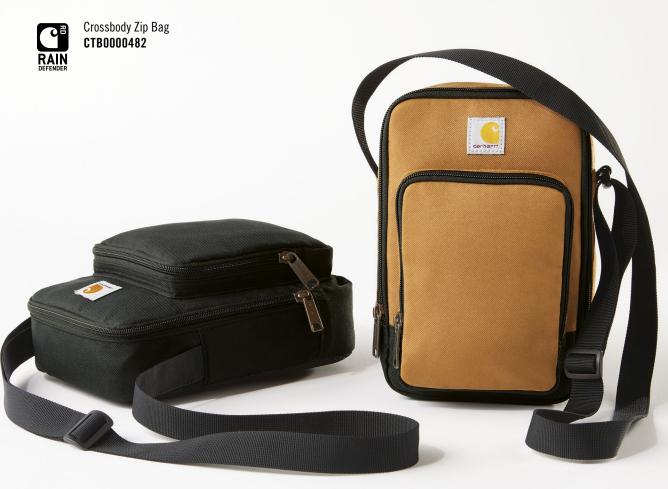

hirt CT102538





#### **BUILT-TO-MOVE RUGGED FLEX WORK PANTS**













Rugged Flex® Utility Jean **CT102808** 



Rugged Flex® 5-Pocket Jean **CT102804** 















Fleece Hat CTA207





Fleece 2-In-1 Headwear **CTA202** 

## KEEP A COOL HEAD IN A CARHARTT CAP







Rugged Professional™ Series Cap **CT103056** 





Canvas Mesh Back Cap CT105298









Ashland Cap CT101604





Cotton Canvas Cap CT103938







Knit Insulated Face Mask **CT104485** 



Carhartt Force® Helmet-Liner Mask
CTA267



Firm Duck Hood CT102368



Cotton Blend Filter Pocket Gaiter **CT105086** 

### HAUL IT ALL IN FOUNDARY SERIES BACKPACKS



Foundry Series Pro Backpack **CT89176508** 









28L Foundry Series Dual-Compartment Backpack **CTB0000486** 

















Waist Pack **CT89098101** 











### **COOLERS FOR WORKSITE OR WEEKEND**











Duffel 36-Can Cooler CT89520701





Tote 18-Can Cooler **CT89101701** 









Utility Tote CT89121325