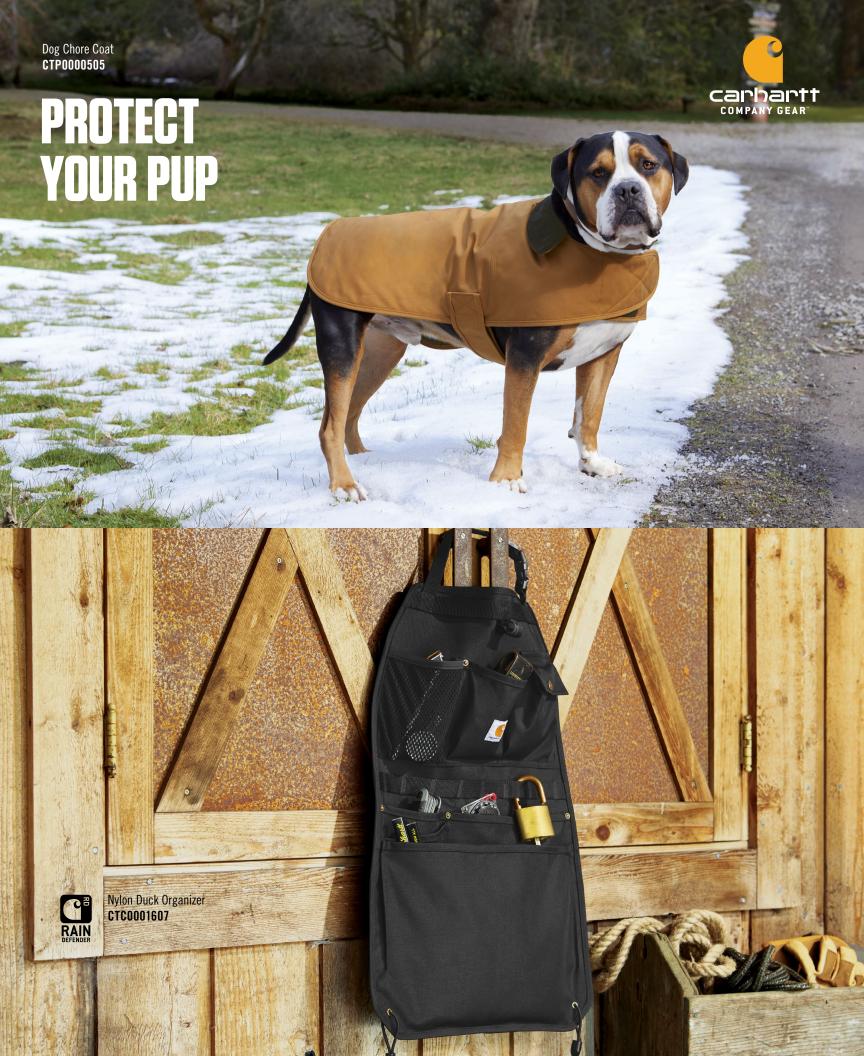

Fleece Hat CTA207





Fleece 2-In-1 Headwear **CTA202** 

## KEEP A COOL HEAD IN A CARHARTT CAP







Rugged Professional™ Series Cap **CT103056** 





Canvas Mesh Back Cap CT105298









Ashland Cap CT101604





Cotton Canvas Cap CT103938







Knit Insulated Face Mask **CT104485** 



Carhartt Force® Helmet-Liner Mask
CTA267



Firm Duck Hood CT102368



Cotton Blend Filter Pocket Gaiter **CT105086** 

### HAUL IT ALL IN FOUNDARY SERIES BACKPACKS



Foundry Series Pro Backpack **CT89176508** 









28L Foundry Series Dual-Compartment Backpack **CTB0000486** 

















Waist Pack **CT89098101** 











### **COOLERS FOR WORKSITE OR WEEKEND**











Duffel 36-Can Cooler CT89520701





Tote 18-Can Cooler **CT89101701** 









Utility Tote CT89121325