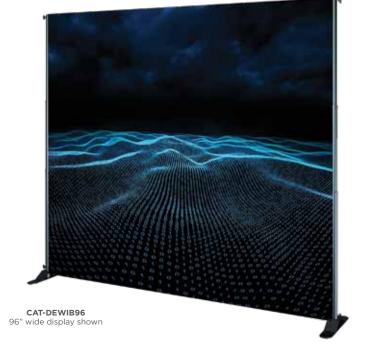

## **EXPANDABLE WALL DISPLAY**

- Commonly referred to as a "step and repeat" display
- Full-color dye-sublimation printing
- 250g soft knit polyester fabric (blockout version available by request)
- Finish: Silver or Black
- Adjustable height and width

istable adj

custom printing available

able cu ht pr ava

| Item                 | Finish | Viewable Area |           | Hardware Only |       |       | Print Only* |       |       | Hardware + Print* |       |       |
|----------------------|--------|---------------|-----------|---------------|-------|-------|-------------|-------|-------|-------------------|-------|-------|
|                      |        | W             | Н         | 1-2           | 3-5   | 6+    | 1-2         | 3-5   | 6+    | 1-2               | 3-5   | 6+    |
| 140" EXPANDABLE WALL |        |               |           |               |       |       |             |       |       |                   |       |       |
| CAT-DEWIS120         | Silver | Up to 120"    | Up to 96" | \$344         | \$332 | \$318 | \$500       | \$492 | \$480 | \$844             | \$824 | \$798 |
| CAT-DEWIB120         | Black  | Up to 120"    | Up to 96" | \$358         | \$348 | \$334 | \$500       | \$492 | \$480 | \$858             | \$840 | \$814 |