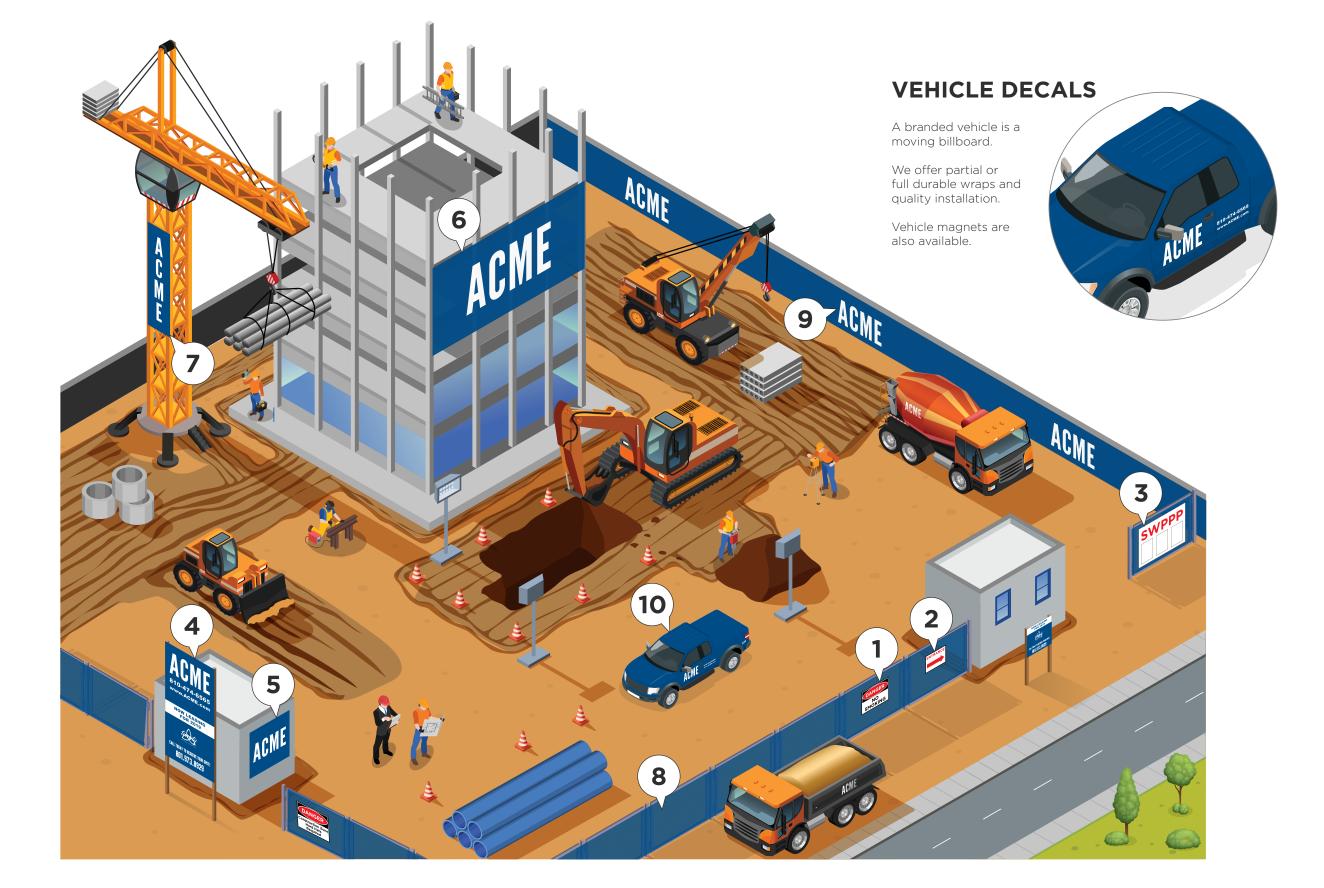

### **CREATE THE ULTIMATE VISIBILITY** FOR YOUR JOBSITE, EQUIPMENT AND EMPLOYEES.

## SIGNAGE

#### 1) SAFETY

Promote safe practices by marking hazards with durable, colorful signage. We'll customize any warning you like, or choose from common messages like "Men Working Below", "Overhead Power Lines", "Fall Protection Required" or "Danger".

#### (2) **DIRECTIONAL**

Keep traffic moving in an organized fashion around your busy site. Mark your entrances and exits and show the fastest route to the field office. Also, keep unnecessary traffic out by indicating visitor parking areas.

#### (3) INFORMATIONAL

You will maintain order on the site when you clearly mark your dumpsters, washout areas, security warnings and SWPP compliance.

#### **(4)** CONSTRUCTION SITE BRANDING

Big and bold, we'll produce and install your site signage, right in front of your project. We offer multiple sizes from modest 4'x4' notice to huge corner billboards, or any custom size that fits your site.

#### FIELD OFFICE SIGNAGE

Call out the nerve center of your operations. Permanent or temporary solutions are available, printed on durable rigids, mesh or PSV.

(7)

#### MEGA-BUILDING BANNER

Show your brand for miles around with a mega-building banner. Made out of construction-grade mesh, your branding will be extremely visible. We offer installation and consulting services to ensure the best results.

#### **CRANE BANNER**

Place your branding above everything else with a highimpact crane banner. We'll help you choose the material to last through wind and weather.

#### (8) SOLID COLOR FENCE MESH

Every serious job site requires hundreds of feet of fence mesh. We have multiple colors to choose from, in-stock and ready for delivery to your job site.

#### BRANDED FENCE MESH

Add your logo to your privacy fence and gain thousands of square feet of branding. Our branded mesh fence will perform perfectly for the duration of your project. Add direction and wayfinding marks to keep traffic moving.

#### VEHICLE DECALS

A branded vehicle is a moving billboard. We offer partial or full durable wraps and quality installation. Vehicle magnets are also available.