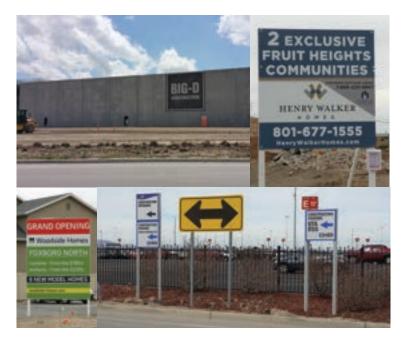

## SIGNAGE

#### (2) **DIRECTIONAL**

Keep traffic moving in an organized fashion around your busy site. Mark your entrances and exits and show the fastest route to the field office. Also, keep unnecessary traffic out by indicating visitor parking areas.

#### **(4)** CONSTRUCTION SITE BRANDING

Big and bold, we'll produce and install your site signage, right in front of your project. We offer multiple sizes from modest 4'x4' notice to huge corner billboards, or any custom size that fits your site.