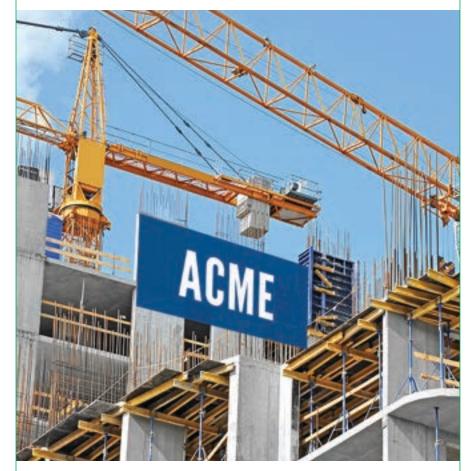

#### **(4)** CONSTRUCTION SITE BRANDING

Big and bold, we'll produce and install your site signage, right in front of your project. We offer multiple sizes from modest 4'x4' notice to huge corner billboards, or any custom size that fits your site.

#### MEGA-BUILDING BANNER

Show your brand for miles around with a mega-building banner. Made out of construction-grade mesh, your branding will be extremely visible. We offer installation and consulting services to ensure the best results.

#### **CRANE BANNER**

Place your branding above everything else with a highimpact crane banner. We'll help you choose the material to last through wind and weather.