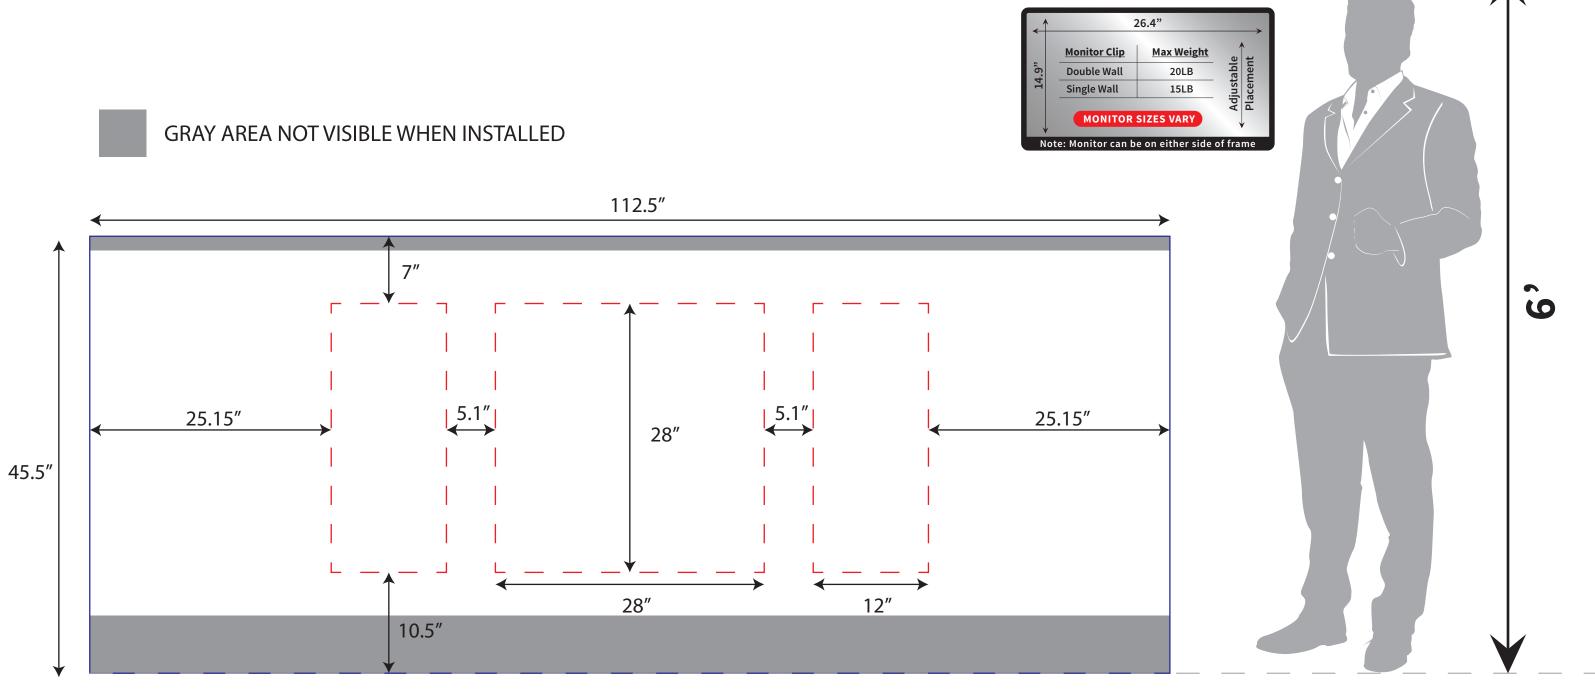

**IMPORTANT:** Please account for monitors or tables that may interfere with the art.

## **Infinity Case Wrap**

—— Layout Area: 112.5"W x 45.5"H

- - - Front Safe Area: 28"W x 28"H

- Keep all critical art inside stitch lines.
- Template is at 1/10 Scale.
- Convert all text to outlines, or supply font.
- All images must be at least 72 DPI at full scale.
- Supply all linked art files.

## **IMPORTANT:**

Due to the stretch/shrink associated with fabric, we can not guarantee the art will start/stop right on the corners of the counter, please consider this when doing your design/layout