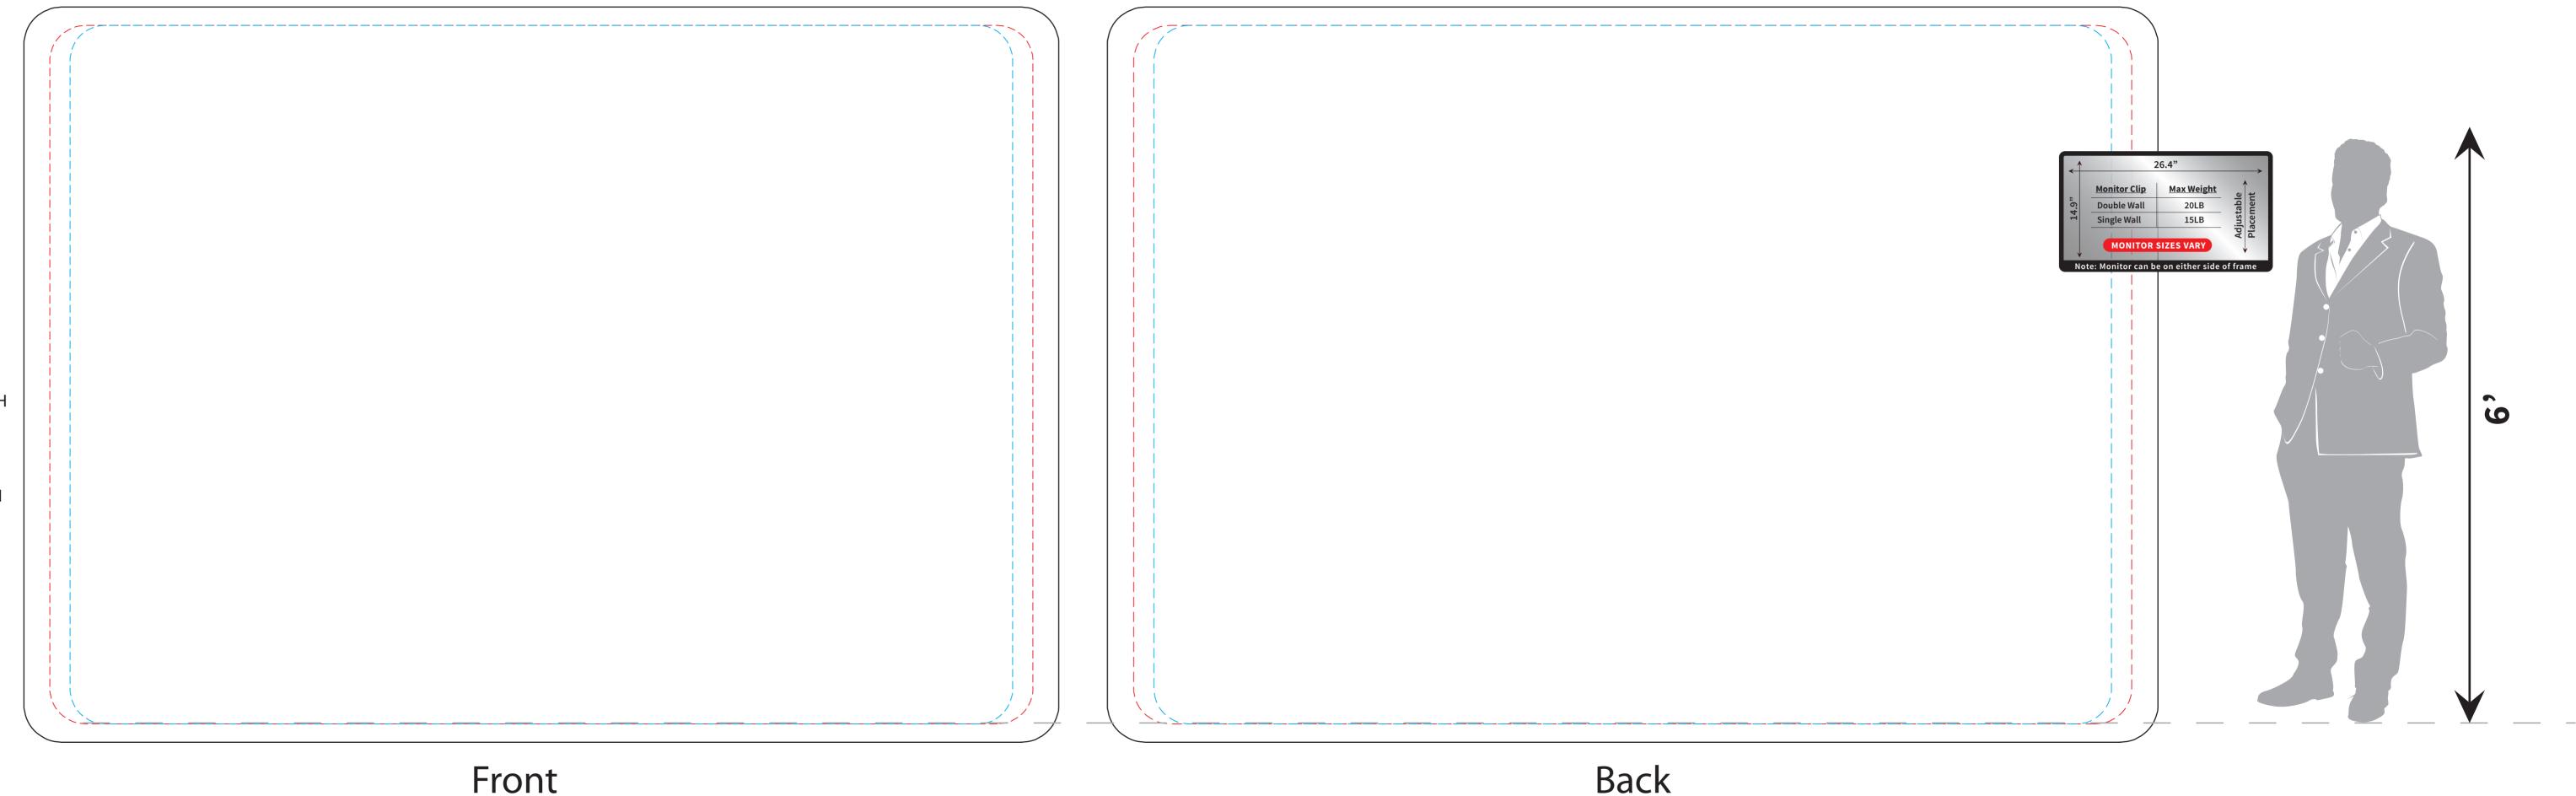

## IMPORTANT: Please account for monitors or tables that may interfere with the art.

## Infinity HC 10' Wall

——— Front Layout Area: 127.88"W x 90.75"W

--- Front Safe Area: 121.41"W x 86.21"H

--- Front Area If Being Overlapped: 116.41"W x 86.21"H

——— Back Layout Area: 129.75"W x 90.75"W

--- Back Safe Area: 123.26"W x 86.21"H

--- Back Area If Being Overlapped: 118.26"W x 86.21"H

- Keep all critical art inside stitch lines.
- Template is at 1/10 Scale.
- Convert all text to outlines, or supply font.
- All images must be at least 72 DPI at full scale.
- Supply all linked art files.