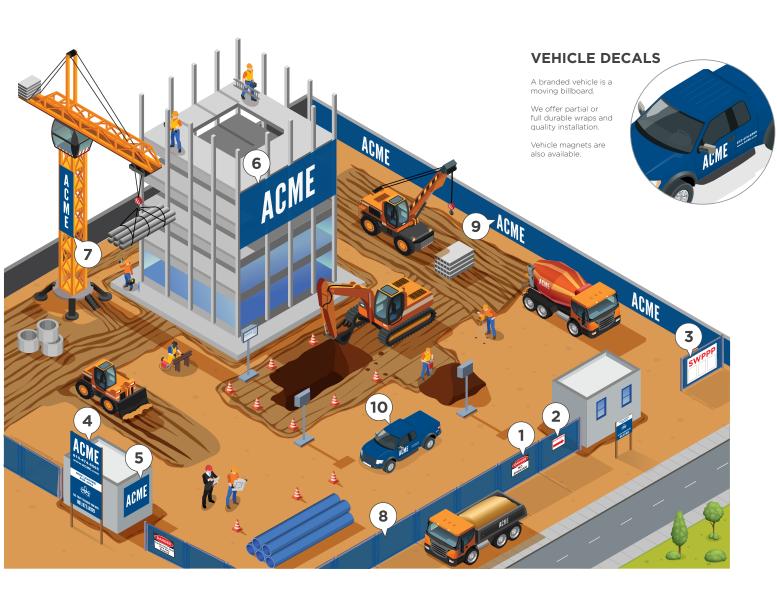

### **SIGNAGE**

1 SAFETY

Promote safe practices by marking hazards with durable, colorful signage. We'll customize any warning you like, or choose from common messages like "Men Working Below", "Overhead Power Lines", "Fall Protection Required" or "Danger",

(2) DIRECTIONAL

Keep traffic moving in an organized fashion around your busy site. Mark your entrances and exits and show the fastest route to the field office. Also, keep unnecessary traffic out by indicating visitor parking areas.

INFORMATIONAL & REGULATORY

You will maintain order on the site when you clearly mark your dumpsters, washout areas, security warnings and SWPP compliance.

4) CONSTRUCTION SITE BRANDING

Big and bold, we'll produce and install your site signage, right in front of your project. We offer multiple sizes from modest 4'x4' notice to huge corner billboards, or any custom size that fits your site.

### **BRANDING**

(5) FIELD OFFICE SIGNAGE

Call out the nerve center of your operations. Permanent or temporary solutions are available, printed on durable rigids, mesh or PSV.

6) MEGA-BUILDING BANNER

Show your brand for miles around with a mega-building banner, Made out of construction-grade mesh, your branding will be extremely visible. We offer installation and consulting services to ensure the best results.

7 CRANE BANNER

Place your branding above everything else with a highimpact crane banner. We'll help you choose the material to last through wind and weather.

8 SOLID COLOR FENCE MESH

Every serious job site requires hundreds of feet of fence mesh. We have multiple colors to choose from, in-stock and ready for delivery to your job site.

9 BRANDED FENCE MESH

Add your logo to your privacy fence and gain thousands of square feet of branding. Our branded mesh fence will perform perfectly for the duration of your project.

Add direction and wayfinding marks to keep traffic moving.

VEHICLE DECALS

A branded vehicle is a moving billboard. We offer partial or full durable wraps and quality installation.

Vehicle magnets are also available.