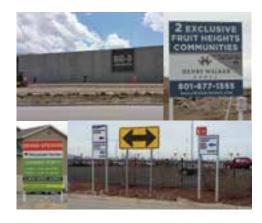

### **SIGNAGE**

1 SAFETY

Promote safe practices by marking hazards with durable, colorful signage. We'll customize any warning you like, or choose from common messages like "Men Working Below", "Overhead Power Lines", "Fall Protection Required" or "Danger",

(2) DIRECTIONAL

Keep traffic moving in an organized fashion around your busy site. Mark your entrances and exits and show the fastest route to the field office. Also, keep unnecessary traffic out by indicating visitor parking areas.

INFORMATIONAL & REGULATORY

You will maintain order on the site when you clearly mark your dumpsters, washout areas, security warnings and SWPP compliance.

4) CONSTRUCTION SITE BRANDING

Big and bold, we'll produce and install your site signage, right in front of your project. We offer multiple sizes from modest 4'x4' notice to huge corner billboards, or any custom size that fits your site.