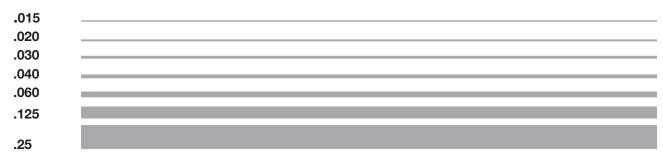

## **RIGID SUBSTRATE SPECIFICATION GUIDE**

| SUBSTRATE TYPE                                                            | TRADE NAMES                                                                                         | SHEET CONSTRUCTION                                                                                                                                                  | APPLICATIONS                                                                                                        | WHY CHOOSE THIS MATERIAL                                                                                                                                                               | <b>GUAGES &amp; COLORS</b>                                                                                                                                                   | STOCK SHEET SIZE                                                                                                                    | FABRICATION                                                                               | OUTDOOR USE                                           |
|---------------------------------------------------------------------------|-----------------------------------------------------------------------------------------------------|---------------------------------------------------------------------------------------------------------------------------------------------------------------------|---------------------------------------------------------------------------------------------------------------------|----------------------------------------------------------------------------------------------------------------------------------------------------------------------------------------|------------------------------------------------------------------------------------------------------------------------------------------------------------------------------|-------------------------------------------------------------------------------------------------------------------------------------|-------------------------------------------------------------------------------------------|-------------------------------------------------------|
|                                                                           |                                                                                                     |                                                                                                                                                                     |                                                                                                                     |                                                                                                                                                                                        | Bold Type= Stock Items                                                                                                                                                       |                                                                                                                                     |                                                                                           |                                                       |
| Corrugated Plastic<br>Fluted Plastic                                      | Cor-x<br>Coroplast<br>Intepro                                                                       | Extruded polypropylene flutes<br>and facers to form a corrugated<br>sheet<br>Specifically treated for printing<br>and graphic display                               | POP displays<br>Real Estate Signage<br>Political Signage<br>Indoor Signs<br>Outdoor Signs                           | Great for short-term outdoor use<br>Fluted material makes for ideal<br>use with ground stakes<br>Economical                                                                            | Змм - multiple colors<br><b>4мм - multiple colors</b><br>6мм- multiple colors<br>10мм- multiple colors                                                                       | 4ft x 8ft<br><b>4ft x 8ft</b><br>4ft x 8ft<br>4ft x 8ft                                                                             | Mounting<br>Direct Digital Printing<br>I-Cut<br>Fluted Easels<br>Pressure Sensitive Vinyl | Excellent for indoor and outdoor use                  |
| ACP (Aluminum<br>Composite Panel)<br>ACM (Aluminum<br>Composite Material) | DiBond<br>e-panel<br>Alumaboard<br>Alumalite (Fluted Core)<br>Alumacorr<br>Omega-bond<br>Alumet ACM | An aluminum composite material<br>(ACM) made of two pre-painted<br>sheets of aluminum with a solid<br>polyethylene core                                             | POP displays<br>Exhibits and<br>Kiosks<br>Framing - Archival<br>Indoor Signs<br>Outdoor Signs<br>Structural Signage | Flattest panel on the market<br>Superior surface protects digital<br>and screen printed images<br>Excellent durability for outdoor<br>Approximately one-half the<br>weight of aluminum | 2mm - white both sides<br>3mm- white both sides<br>4mm- white both sides<br>Available colors: Bronze,<br>Silver, Brushed Aluminum,<br>Brushed Stainless, &<br>Brushed Copper | <b>4ft x 8ft - 4ft - 10ft<br/>4ft x 8ft - 4ft x 10ft - 5ft x 10ft</b><br>4ft x 8ft                                                  | Mounting<br>Direct Digital Printing<br>Pressure Sensitive Vinyl<br>I-Cut<br>Routing       | Excellent for indoor<br>and outdoor use               |
| Paper-Faced Foam<br>Clay Coated Paper<br>Boards                           | FomeCor<br>Foam-X<br>Insite<br>High Strength:<br>-Gatorfoam<br>-Rynoboard                           | Extruded polystyrene center with<br>clay coated paper liners<br>Black or white paper and core                                                                       | POP displays<br>Exhibits and<br>Kiosks<br>Framing<br>Interior Signage                                               | Original graphics arts foam board<br>Great reproduction quality<br>Lightweight<br>Competitively priced<br>Edges remain closed when die-cut                                             | 1/8" white - white liner<br><b>3/16" white - white liner</b><br>3/8" white - white liner<br>3/16" black - black liner<br>3/16" black - white liner                           | 4ft x 8ft - 4ft x 10ft - 5ft x 8ft<br><b>4ft x 8ft - 4ft x 10ft - 5ft x 8ft</b><br>4ft x 8ft<br>4ft x 8ft<br>4ft x 8ft<br>4ft x 8ft | Mounting<br>Direct Digital Printing<br>I-Cut<br>Fluted Easels                             | Not Recommended                                       |
| Plastic-Faced Foam                                                        | UltraBoard<br>Duraplast                                                                             | Extruded polystyrene foam board<br>bonded between two layers of<br>luxcell wood-fiber veneer                                                                        | POP displays<br>Exhibits and<br>Kiosks<br>Framing<br>Interior Signage                                               | Original heavy-duty lightweight<br>board ideal for direct printing<br>100% Recyclable                                                                                                  | <b>3/16"</b> - 3/8" - <b>1/2"</b> - 3/4" -<br>1" - 1 1/2" - 2"<br>white - white foam - white<br>white - black foam - black<br>black - black foam - black                     | 4ft x 8ft - 5ft x 10ft<br>4ft x 8ft - 5ft x 10ft                                                                                    | Mounting<br>Direct Digital Printing<br>I-Cut<br>Routing<br>Framing                        | Not Recommended                                       |
| Expanded PVC                                                              | Sintra<br>Celtic<br>Komatex<br>Foamalite<br>Higher Density Versions:<br>-Intecel<br>-Komacel        | Moderately expanded rigid PVC<br>homogeneous sheet with a<br>low-gloss matte finish                                                                                 | POP displays<br>Exhibits and<br>Kiosks<br>Framing - archival<br>Interior Signage<br>Exterior Signage                | Lightweight, rigid and durable<br>Chemical and moisture resistant<br>Dent and scratch resistent<br>Easily fabricated with wood and<br>foam techniques                                  | 1mm<br>2mm- 3mm-6mm-<br>13mm- multiple colors                                                                                                                                | 1m x 8ft<br>2m x 10ft                                                                                                               | Mounting<br>Direct Digital Printing<br>I-Cut<br>Routing<br>Die cutting - Punching         | Excellent for indoor u                                |
| styrene or HIPS                                                           |                                                                                                     | Extruded Thermal Plastic                                                                                                                                            | POP Displays<br>Exhibits and<br>Kiosks<br>Light Boxes<br>Interior Signage<br>Exterior Signage<br>Shelters           | Extremely versatile and comes in<br>a variety of thicknesses<br>Allows for a direct digital print<br>Translucent characteristics                                                       | .015m<br>.020m<br>.030m<br>.040m<br>.060m                                                                                                                                    | 4ft x 8ft<br>4ft x 8ft - 54"x 150ft Roll<br>4ft x 8ft<br>4ft x 8ft                                                                  | Mounting<br>Direct Digital Printing<br>I-Cut<br>Pressure Sensitive Vinyl                  | Excellent for indoor<br>and short-term<br>outdoor use |
| Corrugated Fiberboard<br>Cardboard                                        |                                                                                                     | Corrugated Fiberboard                                                                                                                                               | POP Displays &<br>Standees<br>Custom Boxes<br>Pallet Skirts                                                         | Extremely versatile<br>Allows for a direct digital print                                                                                                                               | B Flute - 1/8 Inch<br>E Flute - 1/16 Inch                                                                                                                                    | 76" x 120 white 1-side<br>70" x 70" white 1-side. 2-sided                                                                           | Direct Digital Printing<br>I-Cut                                                          | Not Recommended                                       |
| lood                                                                      | MDO                                                                                                 | Medium density overlay, plywood<br>with a paintable surface made of<br>plywood with a weather-resistant<br>resin overlay bonded to the wood<br>by heat and pressure |                                                                                                                     |                                                                                                                                                                                        | 1/2" thick<br>Primed 2 sides<br>Finished 2 sides                                                                                                                             | 4ft x 8ft                                                                                                                           | Direct Digital Printing<br>Pressure Sensitive Vinyl                                       | Excellent for outdoor                                 |
| Other Fiberboard                                                          | Falconboard (Hexacomb)                                                                              | Paper faced hexcell fiberboard                                                                                                                                      | POP Displays &<br>Standees                                                                                          |                                                                                                                                                                                        | 1/2", 3/4", 1"-2"<br>White/Kraft/White<br>Kraft/Kraft/Kraft<br>White/Black/Black<br>White/Black/Black                                                                        | 4ft x 8ft                                                                                                                           |                                                                                           | Not Recommended                                       |

#### STYRENE