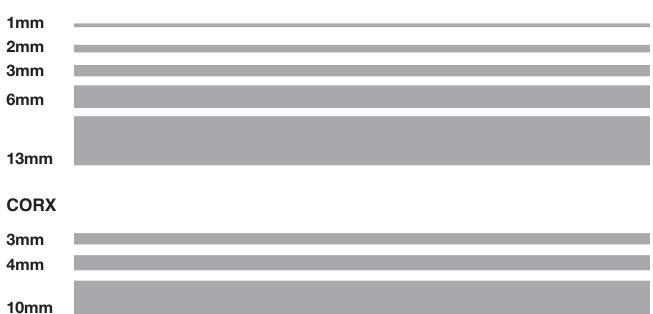

## **RIGID SUBSTRATE SPECIFICATION GUIDE**

| SUBSTRATE TYPE                                                            | TRADE NAMES                                                                                         | SHEET CONSTRUCTION                                                                                                                                                  | APPLICATIONS                                                                                                        | WHY CHOOSE THIS MATERIAL                                                                                                                                                               | <b>GUAGES &amp; COLORS</b>                                                                                                                                                   | STOCK SHEET SIZE                                                                                                                    | FABRICATION                                                                               | OUTDOOR USE                                           |
|---------------------------------------------------------------------------|-----------------------------------------------------------------------------------------------------|---------------------------------------------------------------------------------------------------------------------------------------------------------------------|---------------------------------------------------------------------------------------------------------------------|----------------------------------------------------------------------------------------------------------------------------------------------------------------------------------------|------------------------------------------------------------------------------------------------------------------------------------------------------------------------------|-------------------------------------------------------------------------------------------------------------------------------------|-------------------------------------------------------------------------------------------|-------------------------------------------------------|
|                                                                           |                                                                                                     |                                                                                                                                                                     |                                                                                                                     |                                                                                                                                                                                        | Bold Type= Stock Items                                                                                                                                                       |                                                                                                                                     |                                                                                           |                                                       |
| Corrugated Plastic<br>Fluted Plastic                                      | Cor-x<br>Coroplast<br>Intepro                                                                       | Extruded polypropylene flutes<br>and facers to form a corrugated<br>sheet<br>Specifically treated for printing<br>and graphic display                               | POP displays<br>Real Estate Signage<br>Political Signage<br>Indoor Signs<br>Outdoor Signs                           | Great for short-term outdoor use<br>Fluted material makes for ideal<br>use with ground stakes<br>Economical                                                                            | Змм - multiple colors<br><b>4мм - multiple colors</b><br>6мм- multiple colors<br>10мм- multiple colors                                                                       | 4ft x 8ft<br><b>4ft x 8ft</b><br>4ft x 8ft<br>4ft x 8ft                                                                             | Mounting<br>Direct Digital Printing<br>I-Cut<br>Fluted Easels<br>Pressure Sensitive Vinyl | Excellent for indoor and outdoor use                  |
| ACP (Aluminum<br>Composite Panel)<br>ACM (Aluminum<br>Composite Material) | DiBond<br>e-panel<br>Alumaboard<br>Alumalite (Fluted Core)<br>Alumacorr<br>Omega-bond<br>Alumet ACM | An aluminum composite material<br>(ACM) made of two pre-painted<br>sheets of aluminum with a solid<br>polyethylene core                                             | POP displays<br>Exhibits and<br>Kiosks<br>Framing - Archival<br>Indoor Signs<br>Outdoor Signs<br>Structural Signage | Flattest panel on the market<br>Superior surface protects digital<br>and screen printed images<br>Excellent durability for outdoor<br>Approximately one-half the<br>weight of aluminum | 2mm - white both sides<br>3mm- white both sides<br>4mm- white both sides<br>Available colors: Bronze,<br>Silver, Brushed Aluminum,<br>Brushed Stainless, &<br>Brushed Copper | <b>4ft x 8ft - 4ft - 10ft<br/>4ft x 8ft - 4ft x 10ft - 5ft x 10ft</b><br>4ft x 8ft                                                  | Mounting<br>Direct Digital Printing<br>Pressure Sensitive Vinyl<br>I-Cut<br>Routing       | Excellent for indoor<br>and outdoor use               |
| Paper-Faced Foam<br>Clay Coated Paper<br>Boards                           | FomeCor<br>Foam-X<br>Insite<br>High Strength:<br>-Gatorfoam<br>-Rynoboard                           | Extruded polystyrene center with<br>clay coated paper liners<br>Black or white paper and core                                                                       | POP displays<br>Exhibits and<br>Kiosks<br>Framing<br>Interior Signage                                               | Original graphics arts foam board<br>Great reproduction quality<br>Lightweight<br>Competitively priced<br>Edges remain closed when die-cut                                             | 1/8" white - white liner<br><b>3/16" white - white liner</b><br>3/8" white - white liner<br>3/16" black - black liner<br>3/16" black - white liner                           | 4ft x 8ft - 4ft x 10ft - 5ft x 8ft<br><b>4ft x 8ft - 4ft x 10ft - 5ft x 8ft</b><br>4ft x 8ft<br>4ft x 8ft<br>4ft x 8ft<br>4ft x 8ft | Mounting<br>Direct Digital Printing<br>I-Cut<br>Fluted Easels                             | Not Recommended                                       |
| Plastic-Faced Foam                                                        | UltraBoard<br>Duraplast                                                                             | Extruded polystyrene foam board<br>bonded between two layers of<br>luxcell wood-fiber veneer                                                                        | POP displays<br>Exhibits and<br>Kiosks<br>Framing<br>Interior Signage                                               | Original heavy-duty lightweight<br>board ideal for direct printing<br>100% Recyclable                                                                                                  | <b>3/16"</b> - 3/8" - <b>1/2"</b> - 3/4" -<br>1" - 1 1/2" - 2"<br>white - white foam - white<br>white - black foam - black<br>black - black foam - black                     | 4ft x 8ft - 5ft x 10ft<br>4ft x 8ft - 5ft x 10ft                                                                                    | Mounting<br>Direct Digital Printing<br>I-Cut<br>Routing<br>Framing                        | Not Recommended                                       |
| Expanded PVC                                                              | Sintra<br>Celtic<br>Komatex<br>Foamalite<br>Higher Density Versions:<br>-Intecel<br>-Komacel        | Moderately expanded rigid PVC<br>homogeneous sheet with a<br>low-gloss matte finish                                                                                 | POP displays<br>Exhibits and<br>Kiosks<br>Framing - archival<br>Interior Signage<br>Exterior Signage                | Lightweight, rigid and durable<br>Chemical and moisture resistant<br>Dent and scratch resistent<br>Easily fabricated with wood and<br>foam techniques                                  | 1mm<br>2mm- 3mm-6mm-<br>13mm- multiple colors                                                                                                                                | 1m x 8ft<br>2m x 10ft                                                                                                               | Mounting<br>Direct Digital Printing<br>I-Cut<br>Routing<br>Die cutting - Punching         | Excellent for indoor u                                |
| styrene or HIPS                                                           |                                                                                                     | Extruded Thermal Plastic                                                                                                                                            | POP Displays<br>Exhibits and<br>Kiosks<br>Light Boxes<br>Interior Signage<br>Exterior Signage<br>Shelters           | Extremely versatile and comes in<br>a variety of thicknesses<br>Allows for a direct digital print<br>Translucent characteristics                                                       | .015m<br>.020m<br>.030m<br>.040m<br>.060m                                                                                                                                    | 4ft x 8ft<br>4ft x 8ft - 54"x 150ft Roll<br>4ft x 8ft<br>4ft x 8ft                                                                  | Mounting<br>Direct Digital Printing<br>I-Cut<br>Pressure Sensitive Vinyl                  | Excellent for indoor<br>and short-term<br>outdoor use |
| Corrugated Fiberboard<br>Cardboard                                        |                                                                                                     | Corrugated Fiberboard                                                                                                                                               | POP Displays &<br>Standees<br>Custom Boxes<br>Pallet Skirts                                                         | Extremely versatile<br>Allows for a direct digital print                                                                                                                               | B Flute - 1/8 Inch<br>E Flute - 1/16 Inch                                                                                                                                    | 76" x 120 white 1-side<br>70" x 70" white 1-side. 2-sided                                                                           | Direct Digital Printing<br>I-Cut                                                          | Not Recommended                                       |
| lood                                                                      | MDO                                                                                                 | Medium density overlay, plywood<br>with a paintable surface made of<br>plywood with a weather-resistant<br>resin overlay bonded to the wood<br>by heat and pressure |                                                                                                                     |                                                                                                                                                                                        | 1/2" thick<br>Primed 2 sides<br>Finished 2 sides                                                                                                                             | 4ft x 8ft                                                                                                                           | Direct Digital Printing<br>Pressure Sensitive Vinyl                                       | Excellent for outdoor                                 |
| Other Fiberboard                                                          | Falconboard (Hexacomb)                                                                              | Paper faced hexcell fiberboard                                                                                                                                      | POP Displays &<br>Standees                                                                                          |                                                                                                                                                                                        | 1/2", 3/4", 1"-2"<br>White/Kraft/White<br>Kraft/Kraft/Kraft<br>White/Black/Black<br>White/Black/Black                                                                        | 4ft x 8ft                                                                                                                           |                                                                                           | Not Recommended                                       |

### SINTRA