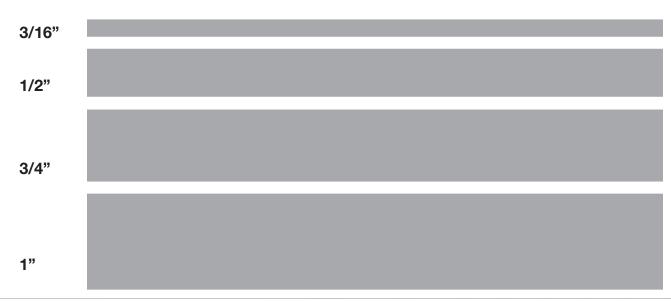

## **RIGID SUBSTRATE SPECIFICATION GUIDE**

| SUBSTRATE TYPE                                                            | TRADE NAMES                                                                                         | SHEET CONSTRUCTION                                                                                                                                                  | APPLICATIONS                                                                                                        | WHY CHOOSE THIS MATERIAL                                                                                                                                                               | <b>GUAGES &amp; COLORS</b>                                                                                                                                                   | STOCK SHEET SIZE                                                                                                                    | FABRICATION                                                                               | OUTDOOR USE                                           |
|---------------------------------------------------------------------------|-----------------------------------------------------------------------------------------------------|---------------------------------------------------------------------------------------------------------------------------------------------------------------------|---------------------------------------------------------------------------------------------------------------------|----------------------------------------------------------------------------------------------------------------------------------------------------------------------------------------|------------------------------------------------------------------------------------------------------------------------------------------------------------------------------|-------------------------------------------------------------------------------------------------------------------------------------|-------------------------------------------------------------------------------------------|-------------------------------------------------------|
|                                                                           |                                                                                                     |                                                                                                                                                                     |                                                                                                                     |                                                                                                                                                                                        | Bold Type= Stock Items                                                                                                                                                       |                                                                                                                                     |                                                                                           |                                                       |
| Corrugated Plastic<br>Fluted Plastic                                      | Cor-x<br>Coroplast<br>Intepro                                                                       | Extruded polypropylene flutes<br>and facers to form a corrugated<br>sheet<br>Specifically treated for printing<br>and graphic display                               | POP displays<br>Real Estate Signage<br>Political Signage<br>Indoor Signs<br>Outdoor Signs                           | Great for short-term outdoor use<br>Fluted material makes for ideal<br>use with ground stakes<br>Economical                                                                            | Змм - multiple colors<br><b>4мм - multiple colors</b><br>6мм- multiple colors<br>10мм- multiple colors                                                                       | 4ft x 8ft<br><b>4ft x 8ft</b><br>4ft x 8ft<br>4ft x 8ft                                                                             | Mounting<br>Direct Digital Printing<br>I-Cut<br>Fluted Easels<br>Pressure Sensitive Vinyl | Excellent for indoor and outdoor use                  |
| ACP (Aluminum<br>Composite Panel)<br>ACM (Aluminum<br>Composite Material) | DiBond<br>e-panel<br>Alumaboard<br>Alumalite (Fluted Core)<br>Alumacorr<br>Omega-bond<br>Alumet ACM | An aluminum composite material<br>(ACM) made of two pre-painted<br>sheets of aluminum with a solid<br>polyethylene core                                             | POP displays<br>Exhibits and<br>Kiosks<br>Framing - Archival<br>Indoor Signs<br>Outdoor Signs<br>Structural Signage | Flattest panel on the market<br>Superior surface protects digital<br>and screen printed images<br>Excellent durability for outdoor<br>Approximately one-half the<br>weight of aluminum | 2mm - white both sides<br>3mm- white both sides<br>4mm- white both sides<br>Available colors: Bronze,<br>Silver, Brushed Aluminum,<br>Brushed Stainless, &<br>Brushed Copper | <b>4ft x 8ft - 4ft - 10ft<br/>4ft x 8ft - 4ft x 10ft - 5ft x 10ft</b><br>4ft x 8ft                                                  | Mounting<br>Direct Digital Printing<br>Pressure Sensitive Vinyl<br>I-Cut<br>Routing       | Excellent for indoor<br>and outdoor use               |
| Paper-Faced Foam<br>Clay Coated Paper<br>Boards                           | FomeCor<br>Foam-X<br>Insite<br>High Strength:<br>-Gatorfoam<br>-Rynoboard                           | Extruded polystyrene center with<br>clay coated paper liners<br>Black or white paper and core                                                                       | POP displays<br>Exhibits and<br>Kiosks<br>Framing<br>Interior Signage                                               | Original graphics arts foam board<br>Great reproduction quality<br>Lightweight<br>Competitively priced<br>Edges remain closed when die-cut                                             | 1/8" white - white liner<br><b>3/16" white - white liner</b><br>3/8" white - white liner<br>3/16" black - black liner<br>3/16" black - white liner                           | 4ft x 8ft - 4ft x 10ft - 5ft x 8ft<br><b>4ft x 8ft - 4ft x 10ft - 5ft x 8ft</b><br>4ft x 8ft<br>4ft x 8ft<br>4ft x 8ft<br>4ft x 8ft | Mounting<br>Direct Digital Printing<br>I-Cut<br>Fluted Easels                             | Not Recommended                                       |
| Plastic-Faced Foam                                                        | UltraBoard<br>Duraplast                                                                             | Extruded polystyrene foam board<br>bonded between two layers of<br>luxcell wood-fiber veneer                                                                        | POP displays<br>Exhibits and<br>Kiosks<br>Framing<br>Interior Signage                                               | Original heavy-duty lightweight<br>board ideal for direct printing<br>100% Recyclable                                                                                                  | <b>3/16"</b> - 3/8" - <b>1/2"</b> - 3/4" -<br>1" - 1 1/2" - 2"<br>white - white foam - white<br>white - black foam - black<br>black - black foam - black                     | 4ft x 8ft - 5ft x 10ft<br>4ft x 8ft - 5ft x 10ft                                                                                    | Mounting<br>Direct Digital Printing<br>I-Cut<br>Routing<br>Framing                        | Not Recommended                                       |
| Expanded PVC                                                              | Sintra<br>Celtic<br>Komatex<br>Foamalite<br>Higher Density Versions:<br>-Intecel<br>-Komacel        | Moderately expanded rigid PVC<br>homogeneous sheet with a<br>low-gloss matte finish                                                                                 | POP displays<br>Exhibits and<br>Kiosks<br>Framing - archival<br>Interior Signage<br>Exterior Signage                | Lightweight, rigid and durable<br>Chemical and moisture resistant<br>Dent and scratch resistent<br>Easily fabricated with wood and<br>foam techniques                                  | 1mm<br>2mm- 3mm-6mm-<br>13mm- multiple colors                                                                                                                                | 1m x 8ft<br>2m x 10ft                                                                                                               | Mounting<br>Direct Digital Printing<br>I-Cut<br>Routing<br>Die cutting - Punching         | Excellent for indoor u                                |
| styrene or HIPS                                                           |                                                                                                     | Extruded Thermal Plastic                                                                                                                                            | POP Displays<br>Exhibits and<br>Kiosks<br>Light Boxes<br>Interior Signage<br>Exterior Signage<br>Shelters           | Extremely versatile and comes in<br>a variety of thicknesses<br>Allows for a direct digital print<br>Translucent characteristics                                                       | .015m<br>.020m<br>.030m<br>.040m<br>.060m                                                                                                                                    | 4ft x 8ft<br>4ft x 8ft - 54"x 150ft Roll<br>4ft x 8ft<br>4ft x 8ft                                                                  | Mounting<br>Direct Digital Printing<br>I-Cut<br>Pressure Sensitive Vinyl                  | Excellent for indoor<br>and short-term<br>outdoor use |
| Corrugated Fiberboard<br>Cardboard                                        |                                                                                                     | Corrugated Fiberboard                                                                                                                                               | POP Displays &<br>Standees<br>Custom Boxes<br>Pallet Skirts                                                         | Extremely versatile<br>Allows for a direct digital print                                                                                                                               | B Flute - 1/8 Inch<br>E Flute - 1/16 Inch                                                                                                                                    | 76" x 120 white 1-side<br>70" x 70" white 1-side. 2-sided                                                                           | Direct Digital Printing<br>I-Cut                                                          | Not Recommended                                       |
| lood                                                                      | MDO                                                                                                 | Medium density overlay, plywood<br>with a paintable surface made of<br>plywood with a weather-resistant<br>resin overlay bonded to the wood<br>by heat and pressure |                                                                                                                     |                                                                                                                                                                                        | 1/2" thick<br>Primed 2 sides<br>Finished 2 sides                                                                                                                             | 4ft x 8ft                                                                                                                           | Direct Digital Printing<br>Pressure Sensitive Vinyl                                       | Excellent for outdoor                                 |
| Other Fiberboard                                                          | Falconboard (Hexacomb)                                                                              | Paper faced hexcell fiberboard                                                                                                                                      | POP Displays &<br>Standees                                                                                          |                                                                                                                                                                                        | 1/2", 3/4", 1"-2"<br>White/Kraft/White<br>Kraft/Kraft/Kraft<br>White/Black/Black<br>White/Black/Black                                                                        | 4ft x 8ft                                                                                                                           |                                                                                           | Not Recommended                                       |

#### **ULTRA BOARD**

LOOK GOOD. BE SEEN.