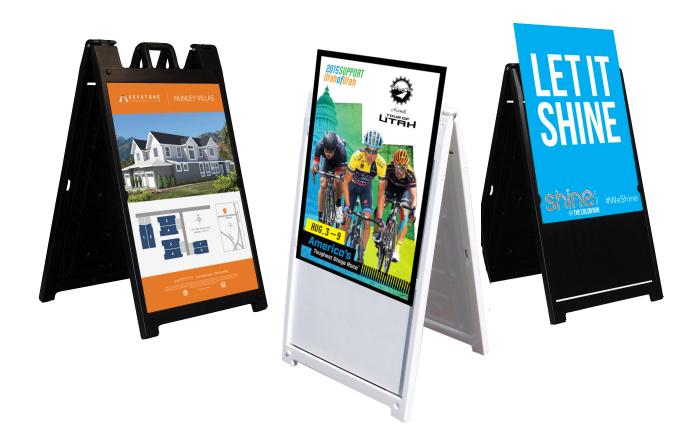

## DELUXE A-FRAME KIT

- Molded handle for easy transport.
- Weather resistant and maintenance free.
- Fill with sand for stability when outside.
- Molded handle for transportation and hinges lock into place.
- Designed for temporary outdoor installations at retail locations and events.
- Hardware available in black or white.
- Kit includes hardware and 2 single-sided panels.
- Printed on 4mm Corrugated Plastic.
- Frame size: 27" W x 48.375" H

| Item          | Finish            | W   | Н   | Print Only<br>(Each Panel) |      |      | Hardware + Print<br>(Includes 2 Panels) |       |       |
|---------------|-------------------|-----|-----|----------------------------|------|------|-----------------------------------------|-------|-------|
|               |                   |     |     | 1-2                        | 3-5  | 6+   | 1-2                                     | 3-5   | 6+    |
| VG-DS-AFM-KIT | Black or<br>White | 24" | 36" | \$57                       | \$54 | \$51 | \$265                                   | \$254 | \$240 |