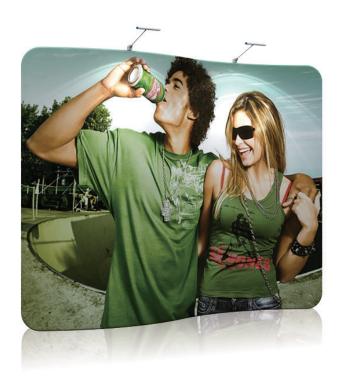

## **WAVE WALL**

- Durable
- Simple set-up

INCLUDED COMPONENTS

Frame and Feet

Storage Bag