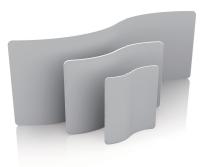

## **WAVE WALL**

- Durable
- Simple set-up

INCLUDED COMPONENTS

Frame and Feet

Storage Bag

## ACCESSORIES

Slim Line LED

Small Wheeled Case

Travel Case Counter

| Item  | W    | Н   | Hardware |       | Print Only<br>Single-Sided |         | Print Only<br>Double-Sided* |         | Hardware + Print<br>Single-Sided |         | Hardware + Print<br>Double-Sided* |         |
|-------|------|-----|----------|-------|----------------------------|---------|-----------------------------|---------|----------------------------------|---------|-----------------------------------|---------|
|       |      |     | 1        | 2-10  | 1                          | 2-10    | 1                           | 2-10    | 1                                | 2-10    | 1                                 | 2-10    |
| WW-8  | 91"  | 90" | \$261    | \$232 | \$550                      | \$517   | \$970                       | \$938   | \$810                            | \$749   | \$1,231                           | \$1,169 |
| WW-10 | 118" | 90" | \$288    | \$256 | \$692                      | \$652   | \$1,222                     | \$1,181 | \$981                            | \$908   | \$1,510                           | \$1,437 |
| WW-20 | 235" | 90" | \$486    | \$432 | \$1,376                    | \$1,295 | \$2,428                     | \$2,347 | \$1,862                          | \$1,727 | \$2,914                           | \$2,779 |