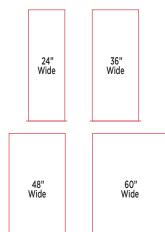

### SIZES

| Item   | W   | Н      | Hardware |       | Print Only<br>Single-Sided |       | Print Only<br>Double-Sided* |       | Hardware + Print<br>Single-Sided |       | Hardware + Print Double-Sided* |       |
|--------|-----|--------|----------|-------|----------------------------|-------|-----------------------------|-------|----------------------------------|-------|--------------------------------|-------|
|        |     |        | 1        | 2-10  | 1                          | 2-10  | 1                           | 2-10  | 1                                | 2-10  | 1                              | 2-10  |
| TBS-24 | 24" | 89.75" | \$111    | \$105 | \$138                      | \$124 | \$215                       | \$208 | \$249                            | \$229 | \$353                          | \$332 |
| TBS-36 | 36" | 89.75" | \$152    | \$143 | \$182                      | \$171 | \$303                       | \$292 | \$335                            | \$314 | \$485                          | \$463 |
| TBS-48 | 48" | 89.75" | \$163    | \$154 | \$240                      | \$225 | \$401                       | \$386 | \$403                            | \$379 | \$640                          | \$611 |
| TBS-60 | 60" | 89.75" | \$208    | \$195 | \$288                      | \$270 | \$485                       | \$467 | \$496                            | \$465 | \$774                          | \$737 |