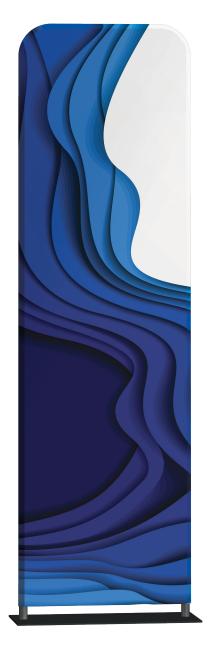

# Ogden Blue

#### POWERED BY VISION GRAPHICS

## **TUBE BANNER STAND**



- Durable
- Simple set-up
- Quick-change graphics







### **INCLUDED COMPONENTS**







**Durable Carrying Bag** (Frame and Top come in Different Bags)

### SIZES



| Item   | W   | Н      | Hardware |       | Print Only<br>Single-Sided |       | Print Only<br>Double-Sided* |       | Hardware + Print<br>Single-Sided |       | Hardware + Print Double-Sided* |       |
|--------|-----|--------|----------|-------|----------------------------|-------|-----------------------------|-------|----------------------------------|-------|--------------------------------|-------|
|        |     |        | 1        | 2-10  | 1                          | 2-10  | 1                           | 2-10  | 1                                | 2-10  | 1                              | 2-10  |
| TBS-24 | 24" |