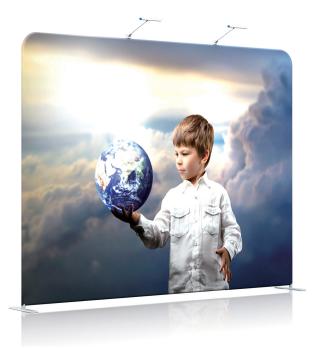

## **STRAIGHT WALL**

- Durable
- Simple set-up

INCLUDED COMPONENTS

Frame and Feet

Storage Bag