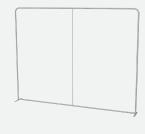

## **STRAIGHT WALL**

- Durable
- Simple set-up

INCLUDED COMPONENTS

Frame and Feet

Storage Bag