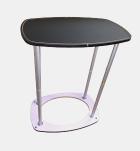

## RECTANGLE FABRIC COUNTER

- Lightweight & Portable
- Simple set-up
- Quick-change graphics

**INCLUDED COMPONENTS** 

Collapsible Podium & Black Top

## **Load Weights**

(Evenly Distributed)

Counter Top: 35 lbs.

**Counter Top Dimensions:** 

26.25" W x 17.25" D