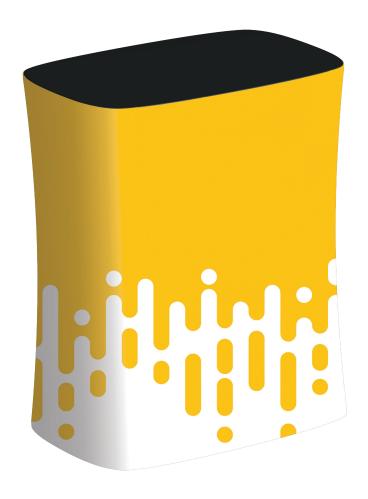

## RECTANGLE FABRIC COUNTER

- Lightweight & Portable
- Simple set-up
- Quick-change graphics

**INCLUDED COMPONENTS** 

Collapsible Podium & Black Top