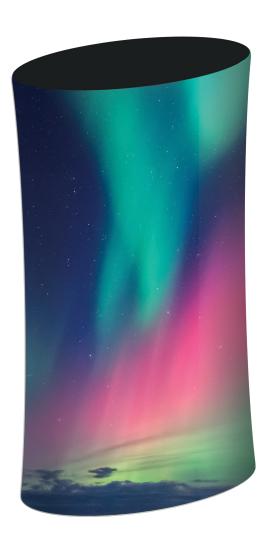

## **OVAL FABRIC COUNTER**

- Lightweight & Portable
- Simple set-up
- Quick-change graphics

Collapsible Podium & Black Top

## **Load Weights**

(Evenly Distributed)

Counter Top: 35 lbs.

Counter Top Dimensions: 19.5" W x 13" D