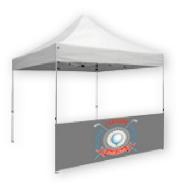

## **CUSTOM PRINTED TENT WALLS**

Pick single or double-sided graphics for any tent wall

Full Wall

Half Wall

For instructions on preparing and submitting artwork - see back of catalog cover.

| ltem             | Description                                      | W    | Н     | Hardware | Print Only | Hardware<br>+ Print |
|------------------|--------------------------------------------------|------|-------|----------|------------|---------------------|
| VG-TENT-DTNT1040 | Premium Tent, 10'x10'                            | 120" | 120"  | \$523    | \$849      | \$1,372             |
| VG-TENT-DTNT1025 | Back Wall Graphic - Single-sided                 | 115" | 72.5" |          | \$344      |                     |
| VG-TENT-DTNT1050 | Back Wall Graphic - Double-sided                 | 115" | 72.5" |          | \$688      |                     |
| VG-TENT-DTNT1030 | Side Wall Half-size Graphic<br>Single-sided EACH | 115" | 30"   |          | \$173      |                     |
| VG-TENT-DTNT1060 | Side Wall Half-size Graphic<br>Double-sided EACH | 115" | 30"   |          | \$345      |                     |
|                  |                                                  |      |       |          |            |                     |
| Description      | Item Hardwa                                      | re   |       |          |            |                     |