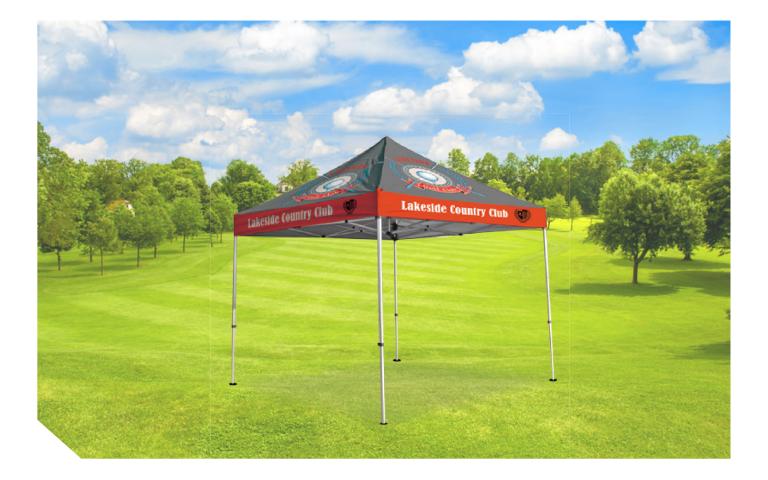

## **CUSTOM PRINTED TENTS**

- The best made tent in the industry!
- Lightweight and easy to transport, yet incredibly strong.
- Thick-walled, hexagonal, aluminum tubing structure, 37.5 lbs.
- Durable nylon components.
- Graphic is printed on extremely durable 400D Polyester fabric.
- Full-color dye-sublimation printing.
- Spikes and rope kit included.
- Premium carrying case with wheels included.

For instructions on preparing and submitting artwork - see back of catalog cover.

| ltem             | Description                                      | W    | Н     | Hardware | Print Only | Hardware<br>+ Print |
|------------------|--------------------------------------------------|------|-------|----------|------------|---------------------|
| VG-TENT-DTNT1040 | Premium Tent, 10'x10'                            | 120" | 120"  | \$523    | \$849      | \$1,372             |
| VG-TENT-DTNT1025 | Back Wall Graphic - Single-sided                 | 115" | 72.5" |          | \$344      |                     |
| VG-TENT-DTNT1050 | Back Wall Graphic - Double-sided                 | 115" | 72.5" |          | \$688      |                     |
| VG-TENT-DTNT1030 | Side Wall Half-size Graphic<br>Single-sided EACH | 115" | 30"   |          | \$173      |                     |
| VG-TENT-DTNT1060 | Side Wall Half-size Graphic<br>Double-sided EACH | 115" | 30"   |          | \$345      |                     |
|                  |                                                  |      |       |          |            |                     |
| Description      | Item Hardwa                                      | re   |       |          |            |                     |