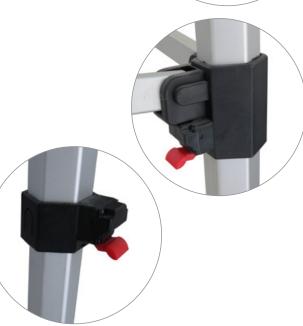

## **CUSTOM PRINTED TENTS**

- The best made tent in the industry!
- Lightweight and easy to transport, yet incredibly strong.
- Thick-walled, hexagonal, aluminum tubing structure, 37.5 lbs.
- Durable nylon components.
- Graphic is printed on extremely durable 400D Polyester fabric.
- Full-color dye-sublimation printing.
- Spikes and rope kit included.
- Premium carrying case with wheels included.