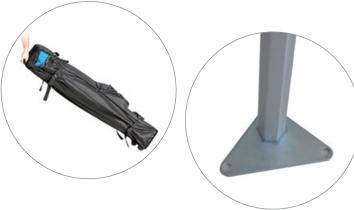

## **CUSTOM PRINTED TENTS**

- The best made tent in the industry!
- Lightweight and easy to transport, yet incredibly strong.
- Thick-walled, hexagonal, aluminum tubing structure, 37.5 lbs.
- Durable nylon components.
- Graphic is printed on extremely durable 400D Polyester fabric.
- Full-color dye-sublimation printing.
- Spikes and rope kit included.
- Premium carrying case with wheels included.