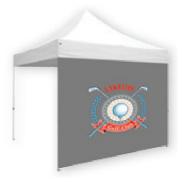

## **CUSTOM PRINTED TENT WALLS**

Pick single or double-sided graphics for any tent wall

Full Wall

Half Wall

For instructions on preparing and submitting artwork - see back of catalog cover.

| ltem             | Description                                      | W    | Н     | Hardware | Print Only | Hardware<br>+ Print |
|------------------|--------------------------------------------------|------|-------|----------|------------|---------------------|
| VG-TENT-DTNT1040 | Premium Tent, 10'x10'                            | 120" | 120"  | \$523    | \$849      | \$1,372             |
| VG-TENT-DTNT1025 | Back Wall Graphic - Single-sided                 | 115" | 72.5" |          | \$344      |                     |
| VG-TENT-DTNT1050 | Back Wall Graphic - Double-sided                 | 115" | 72.5" |          | \$688      |                     |
| VG-TENT-DTNT1030 | Side Wall Half-size Graphic<br>Single-sided EACH | 115" | 30"   |          | \$173      |                     |
| VG-TENT-DTNT1060 | Side Wall Half-size Graphic<br>Double-sided EACH | 115" | 30"   |          | \$345      |                     |
|                  |                                                  |      |       |          |            |                     |
| Description      | Item Hardwa                                      | re   |       |          |            |                     |