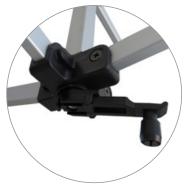

## **CUSTOM PRINTED TENTS**

- The best made tent in the industry!
- Lightweight and easy to transport, yet incredibly strong.
- Thick-walled, hexagonal, aluminum tubing structure, 37.5 lbs.
- Durable nylon components.
- Graphic is printed on extremely durable 400D Polyester fabric.
- Full-color dye-sublimation printing.
- Spikes and rope kit included.
- Premium carrying case with wheels included.