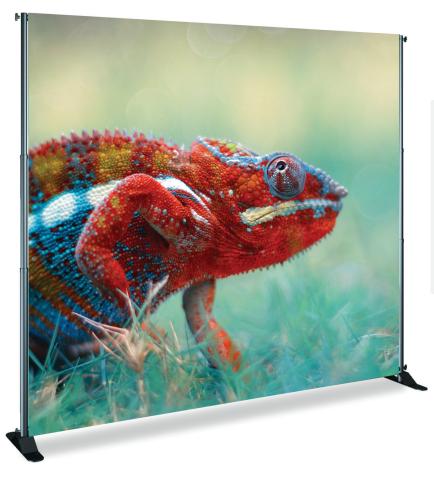

# **ADJUSTABLE FRAME**

- Lightweight & Portable
- Simple set-up
- Quick-change graphics

### INCLUDED COMPONENTS

Adjustable Black Stand

Durable Carrying Bag