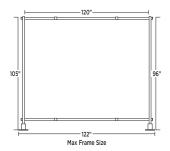

# Small Wheeled Plastic Case

(Stands must be removed from Wheeled Carrying Bag)

Outer Dimensions 17"W x 16"D x 39"H Inner Dimensions 14"W x 11.5"D x 32.5"H

| Item     | W    | Н    | Hardware Print Only Single-Sided |       | Hardware + Print<br>Single-Sided |       |       |       |
|----------|------|------|----------------------------------|-------|----------------------------------|-------|-------|-------|
|          |      |      | 1                                | 2-10  | 1                                | 2-10  | 1     | 2-10  |
| AFRM-120 | 122" | 105" | \$229                            | \$222 | \$665                            | \$626 | \$894 | \$848 |