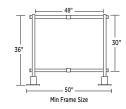

# Small Wheeled Plastic Case

(Stands must be removed from Wheeled Carrying Bag)

Outer Dimensions 17"W x 16"D x 39"H Inner Dimensions 14"W x 11.5"D x 32.5"H

| Item     | W    | Н    | Hardware Print Only Single-Sided |       | Hardware + Print<br>Single-Sided |       |       |       |
|----------|------|------|----------------------------------|-------|----------------------------------|-------|-------|-------|
|          |      |      | 1                                | 2-10  | 1                                | 2-10  | 1     | 2-10  |
| AFRM-120 | 122" | 105" | \$229                            | \$222 | \$665                            | \$626 | \$894 | \$848 |