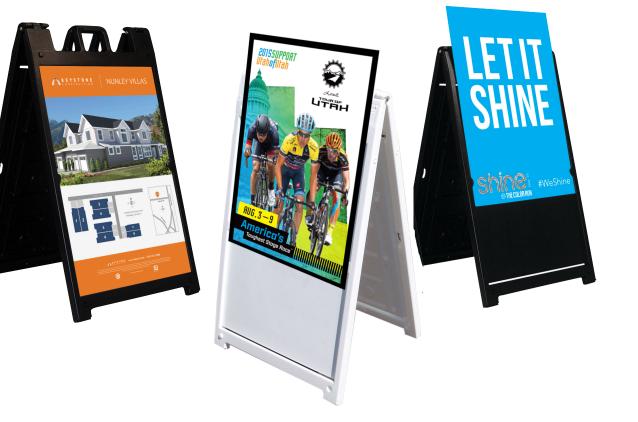

## **DELUXE A-FRAME KIT**

- Molded handle for easy transport.
- Weather resistant and maintenance free.
- Fill with sand for stability when outside.
- Molded handle for transportation and hinges lock into place.
- Designed for temporary outdoor installations at retail locations and events.
- Hardware available in black or white.
- Kit includes hardware and 2 single-sided panels.
- Printed on 4mm Corrugated Plastic.
- Frame size: 27" W x 48.375" H

| Item          | Finish     | W   | Н   | Print Only<br>(Each Panel) |      |      | Hardware + Print<br>(Includes 2 Panels) |       |       |
|---------------|------------|-----|-----|----------------------------|------|------|-----------------------------------------|-------|-------|
|               |            |     |     | 1-2                        | 3-5  | 6+   | 1-2                                     | 3-5   | 6+    |
| VG-DS-AFM-KIT | Black Base | 24" | 36" | \$66                       | \$62 | \$59 | \$260                                   | \$249 | \$239 |