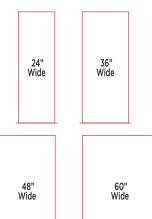

## SIZES

| Item   | W   | Н      | Hardware |       | Print Only<br>Single-Sided |       | Print Only<br>Double-Sided* |       | Hardware + Print<br>Single-Sided |       | Hardware + Print<br>Double-Sided* |       |
|--------|-----|--------|----------|-------|----------------------------|-------|-----------------------------|-------|----------------------------------|-------|-----------------------------------|-------|
|        |     |        | 1        | 2-10  | 1                          | 2-10  | 1                           | 2-10  | 1                                | 2-10  | 1                                 | 2-10  |
| TBS-24 | 24" | 89.75" | \$111    | \$105 | \$138                      | \$124 | \$215                       | \$208 | \$249                            | \$229 | \$353                             | \$332 |
| TBS-36 | 36" | 89.75" | \$152    | \$143 | \$182                      | \$171 | \$303                       | \$292 | \$335                            | \$314 | \$485                             | \$463 |
| TBS-48 | 48" | 89.75" | \$163    | \$154 | \$240                      | \$225 | \$401                       | \$386 | \$403                            | \$379 | \$640                             | \$611 |
| TBS-60 | 60" | 89.75" | \$208    | \$195 | \$288                      | \$270 | \$485                       | \$467 | \$496                            | \$465 | \$774                             | \$737 |