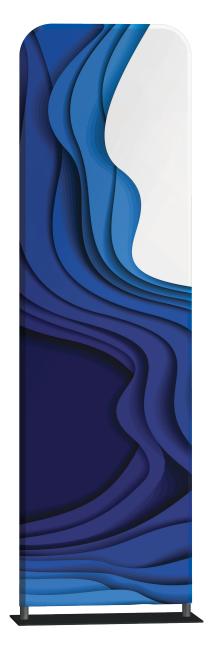

## **TUBE BANNER STAND**



- Durable
- Simple set-up
- Quick-change graphics







## INCLUDED COMPONENTS







Durable Carrying Bag (Frame and Top come in Different Bags)

## SIZES



| Item   | W   | Н      | Hardware |       | Print Only<br>Single-Sided |       | Print Only<br>Double-Sided* |       | Hardware + Print<br>Single-Sided |       | Hardware + Print<br>Double-Sided* |       |
|--------|-----|--------|----------|-------|----------------------------|-------|-----------------------------|-------|----------------------------------|-------|-----------------------------------|-------|
|        |     |        | 1        | 2-10  | 1                          | 2-10  | 1                           | 2-10  | 1                                | 2-10  | 1                                 | 2-10  |
| TBS-24 | 24" |