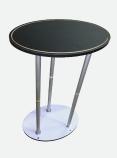

## Load Weights (Evenly Distributed)

\_ \_ \_ \_ \_ \_ \_

Counter Top: 35 lbs.

Counter Top
Dimensions:

19.5" W x 13" D