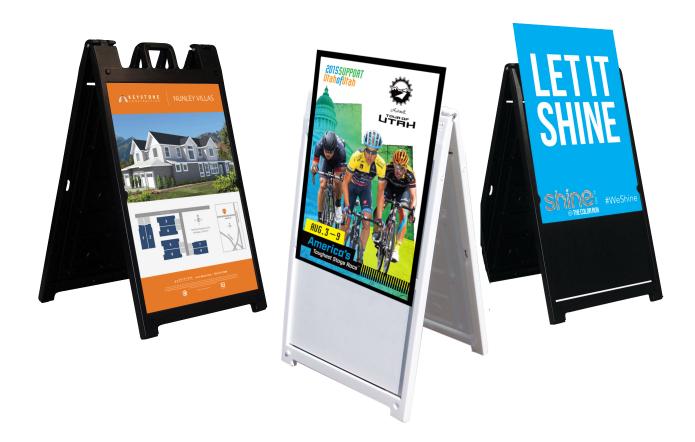

## **DELUXE A-FRAME KIT**

- Molded handle for easy transport.
- Weather resistant and maintenance free.
- Fill with sand for stability when outside.
- Molded handle for transportation and hinges lock into place.
- Designed for temporary outdoor installations at retail locations and events.
- Hardware available in black or white.
- Kit includes hardware and 2 single-sided panels.
- Printed on 4mm Corrugated Plastic.
- Frame size: 27" W x 48.375" H

| Item          | Finish     | W   | Н   | Print Only<br>(Each Panel) |      |      | Hardware + Print<br>(Includes 2 Panels) |       |       |
|---------------|------------|-----|-----|----------------------------|------|------|-----------------------------------------|-------|-------|
|               |            |     |     | 1-2                        | 3-5  | 6+   | 1-2                                     | 3-5   | 6+    |
| VG-DS-AFM-KIT | Black Base | 24" | 36" | \$66                       | \$62 | \$59 | \$260                                   | \$249 | \$239 |