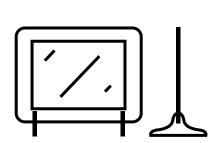

## Description

The Ultra Barrier is a protective barrier countertop standee that is optically clear, easily assembled, and customizable. The frame and see thru material are printable. Apply a decal with your company logo, add messaging or simply wrap the frame in your favorite vinyl.

#### **Features**

- Clear, see thru pop up standee
- Light weight, protective barrier made with UltraBoard material
- Easily assembled in seconds
- Ships flat
- Easily cleaned with non solvent cleaners
- Customizable/ Printable frame and center film

#### **Product Series**

UBNAWK2432A 24" x 32" UBNAWK2448A 24" x 48" UBNAWK3248A 32" x 48"