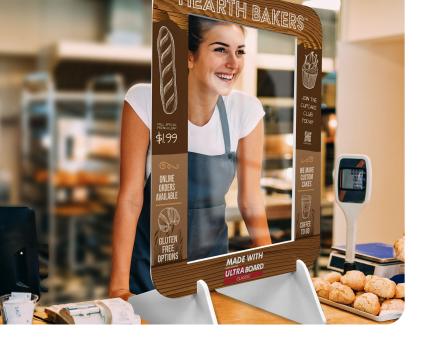

## Description

The Ultra Barrier is a protective barrier countertop standee that is optically clear, easily assembled, and customizable. The frame and see thru material are printable. Apply a decal with your company logo, add messaging or simply wrap the frame in your favorite vinyl.

#### **Features**

- Clear, see thru pop up standee
- Light weight, protective barrier made with UltraBoard material
- Easily assembled in seconds
- Ships flat
- Easily cleaned with non solvent cleaners
- Customizable/ Printable frame and center film

### **Applications**

- Convenience stores
- Sandwich shops
- Service Stations
- Retail stores
- Healthcare service counters
- Reception areas