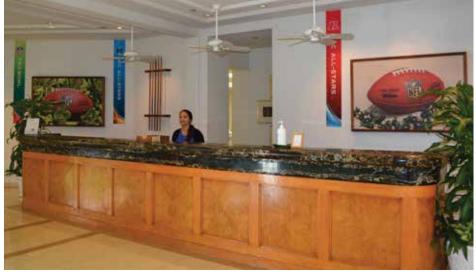

The front desk had two pieces of artwork that were framed and have a Plexiglas face. Our solution was to cover-up the two pieces with a self-adhesive product call VisiTex. This product has a matte fabric look and feel to it that was applied to the plex face.