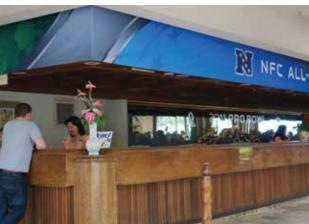

The front desk had two pieces of artwork that were framed and have a Plexiglas face. Our solution was to cover-up the two pieces with a self-adhesive product call VisiTex. This product has a matte fabric look and feel to it that was applied to the plex face.