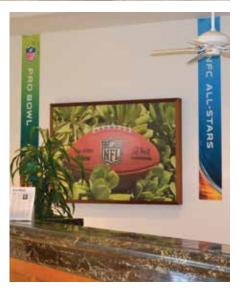

The front desk had two pieces of artwork that were framed and have a Plexiglas face. Our solution was to cover-up the two pieces with a self-adhesive product call VisiTex. This product has a matte fabric look and feel to it that was applied to the plex face.