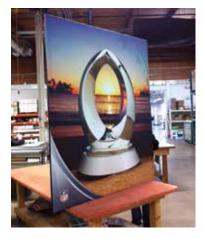

## **INTERIOR GRAPHICS**

NFL Pro Bowl | January 29, 2012 | Honolulu, Hawaii

One of the challenges at the 2012 NFL Pro Bowl was designing graphics to cover-up existing photos or artwork at the JW Marriott Ihilani Hotel where the players were staying. The restaurant had piece of artwork that was permanently mounted to the wall and could not be removed. So we printed the image on artist canvas and fabricated a gallery wrapped frame that would go over the entire piece of artwork.