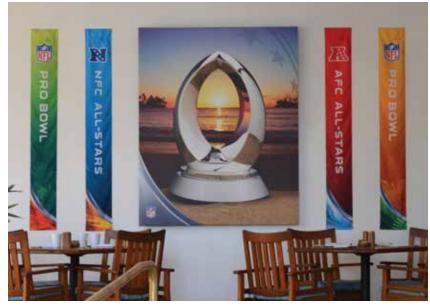

## **INTERIOR GRAPHICS**

NFL Pro Bowl | January 29, 2012 | Honolulu, Hawaii

One of the challenges at the 2012 NFL Pro Bowl was designing graphics to cover-up existing photos or artwork at the JW Marriott Ihilani Hotel where the players were staying. The restaurant had piece of artwork that was permanently mounted to the wall and could not be removed. So we printed the image on artist canvas and fabricated a gallery wrapped frame that would go over the entire piece of artwork.