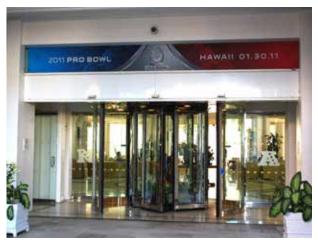

VisiTex has been installed and used in many projects in extreme cold and hot weather conditions proving it can withstand almost any environment imaginable.

Vision used VisiTex most recently for NFL Pro Bowl in Hawaii at the Aloha Stadium and Ihilani JW Marriott.