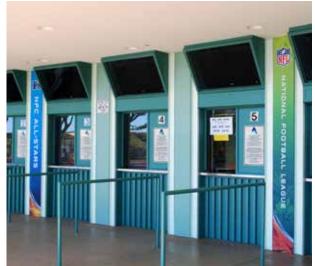

VisiTex has been installed and used in many projects in extreme cold and hot weather conditions proving it can withstand almost any environment imaginable.

Vision used VisiTex most recently for NFL Pro Bowl in Hawaii at the Aloha Stadium and Ihilani JW Marriott.