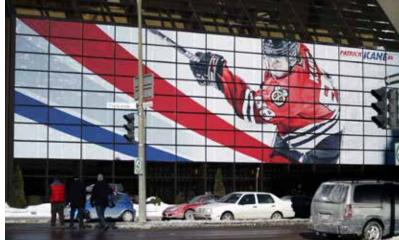

VisiTex was installed outdoors in sub zero temperatures on the Centre Bell windows at the NHL Hockey All Star game in Montreal, Canada.