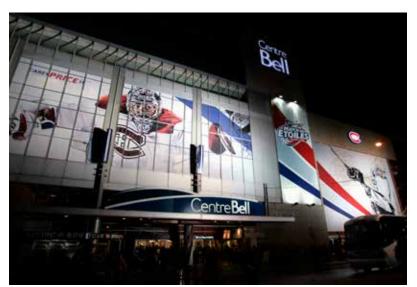

VisiTex was installed outdoors in sub zero temperatures on the Centre Bell windows at the NHL Hockey All Star game in Montreal, Canada.