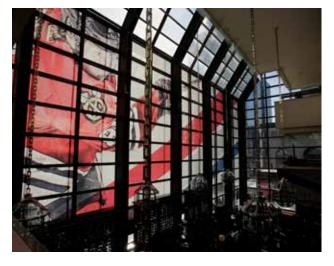

VisiTex was installed outdoors in sub zero temperatures on the Centre Bell windows at the NHL Hockey All Star game in Montreal, Canada.