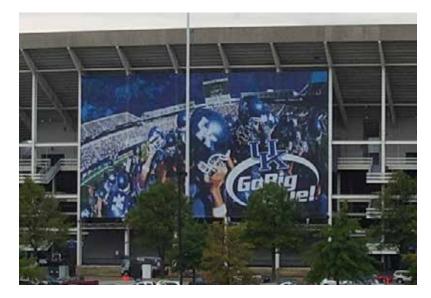

## **BLEACHER BACKS**

Bleacher backs are printed on 10 oz vinyl mesh using a 5-meter printer. This mesh product allows the wind to pass through thereby preventing damage to the graphic or structure. The 5-meter substrate minimizes the number of seams in the graphic while the color is vivid across the entire print.

Vision used this product on the bleacher backs at the sports venues during the 2002 Winter Games in Salt Lake City. We also used mesh for the XXL graphics at the last five Super Bowls. We use it regularly to produce wraps and wallscapes on buildings across the country from Los Angeles to New York.