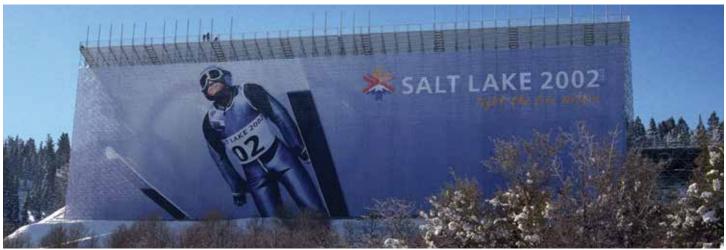

## **BLEACHER BACKS**

Bleacher backs are printed on 10 oz vinyl mesh using a 5-meter printer. This mesh product allows the wind to pass through thereby preventing damage to the graphic or structure. The 5-meter substrate minimizes the number of seams in the graphic while the color is vivid across the entire print.

Vision used this product on the bleacher backs at the sports venues during the 2002 Winter Games in Salt Lake City. We also used mesh for the XXL graphics at the last five Super Bowls. We use it regularly to produce wraps and wallscapes on buildings across the country from Los Angeles to New York.