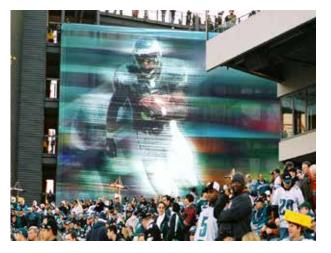

## **BLEACHER BACKS**

Bleacher backs are printed on 10 oz vinyl mesh using a 5-meter printer. This mesh product allows the wind to pass through thereby preventing damage to the graphic or structure. The 5-meter substrate minimizes the number of seams in the graphic while the color is vivid across the entire print.

Vision used this product on the bleacher backs at the sports venues during the 2002 Winter Games in Salt Lake City. We also used mesh for the XXL graphics at the last five Super Bowls. We use it regularly to produce wraps and wallscapes on buildings across the country from Los Angeles to New York.