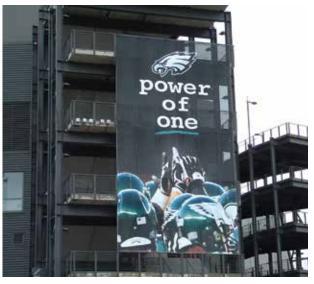

## **BLEACHER BACKS**

Bleacher backs are printed on 10 oz vinyl mesh using a 5-meter printer. This mesh product allows the wind to pass through thereby preventing damage to the graphic or structure. The 5-meter substrate minimizes the number of seams in the graphic while the color is vivid across the entire print.

Vision used this product on the bleacher backs at the sports venues during the 2002 Winter Games in Salt Lake City. We also used mesh for the XXL graphics at the last five Super Bowls. We use it regularly to produce wraps and wallscapes on buildings across the country from Los Angeles to New York.