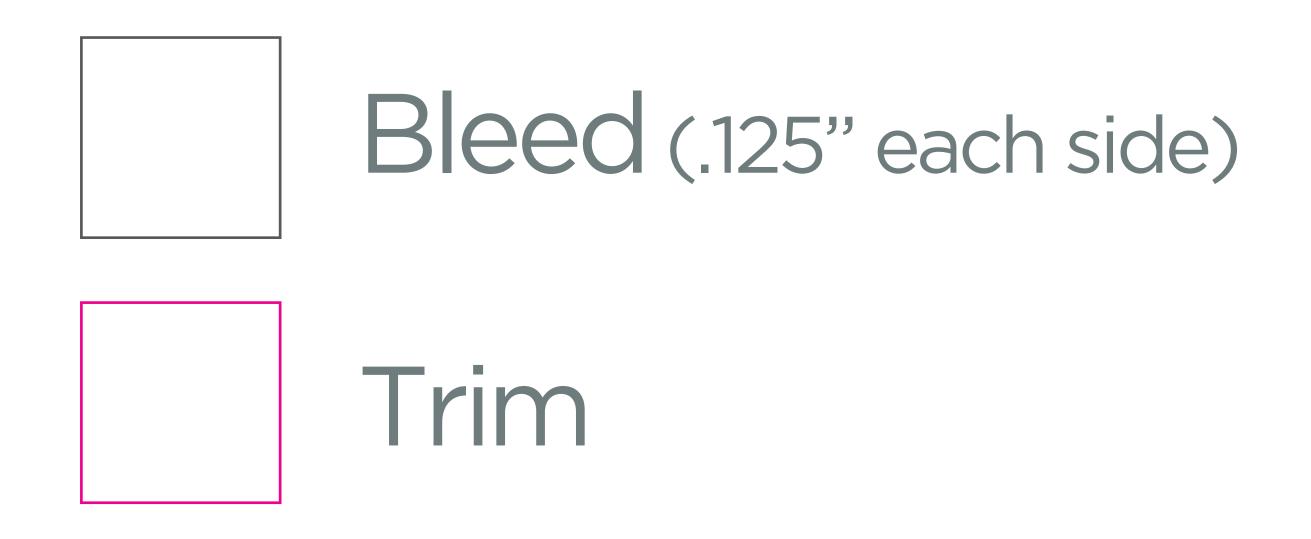

## Art Guidelines

Use this template as you create your art file. When finished, upload your art file and details at: www.visiondoesit.com/file-upload

Template is set up to 100% Scale.

Convert all text to outlines.

The document should be in CMYK color mode.

Pantone Solid Coated colors should be used to ensure the best color matching.

Save and send all files as one of the following file types:

.AI .PDF .EPS .TIFF