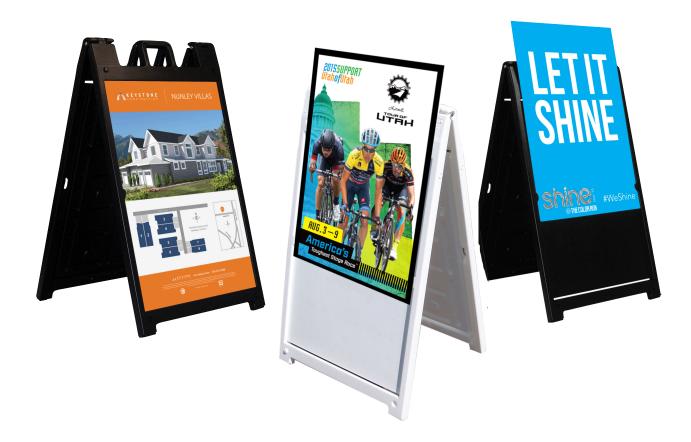

## DELUXE A-FRAME KIT

- Molded handle for easy transport.
- Weather resistant and maintenance free.
- Fill with sand for stability when outside.
- Molded handle for transportation and hinges lock into place.
- Designed for temporary outdoor installations at retail locations and events.
- Hardware available in black or white.
- Kit includes hardware and 2 single-sided panels.
- Printed on 4mm Corrugated Plastic.
- Frame size: 27" W x 48.375" H

| Item          | Finish            | W   | Н   | Print Only<br>(Each Panel) |      |      | Hardware + Print<br>(Includes 2 Panels) |       |       |
|---------------|-------------------|-----|-----|----------------------------|------|------|-----------------------------------------|-------|-------|
|               |                   |     |     | 1-2                        | 3-5  | 6+   | 1-2                                     | 3-5   | 6+    |
| VG-DS-AFM-KIT | Black or<br>White | 24" | 36" | \$57                       | \$54 | \$51 | \$265                                   | \$254 | \$240 |